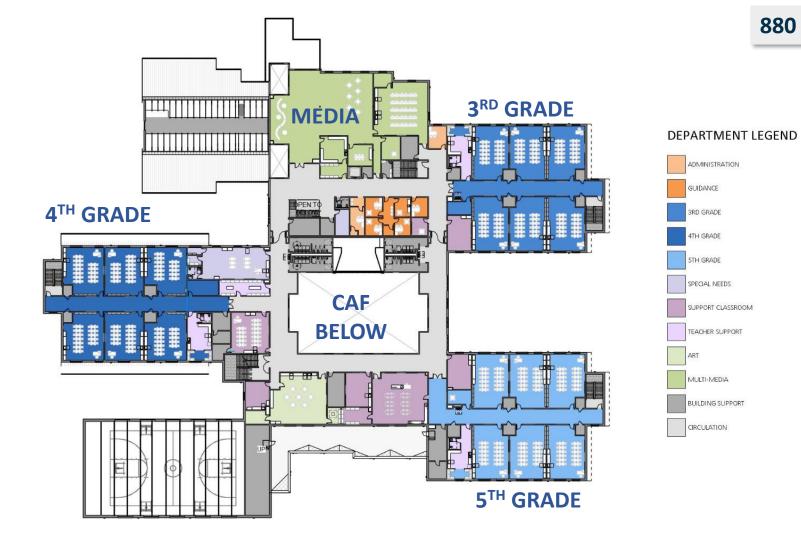

### WELLFORD ELEMENTARY SCHOOL – 2<sup>ND</sup> FLOOR PLAN

124,326 GROSS SF

## 880 STUDENTS / 900 CORE