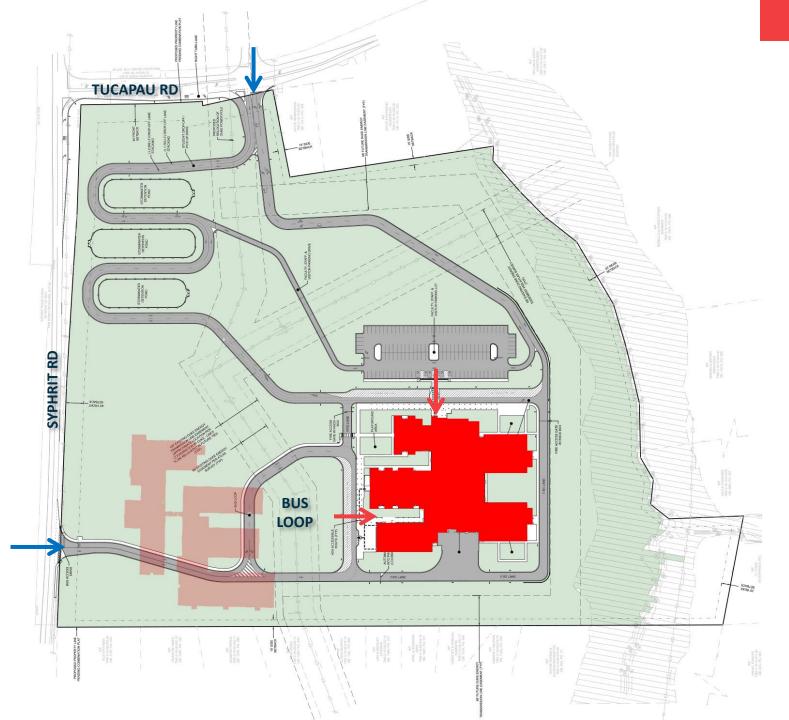

## WELFORD ELEMENTARY SCHOOL - RENDERING

Separated Parent Drop-Off And Bus Loop

Separated Car Entry & Bus Entry