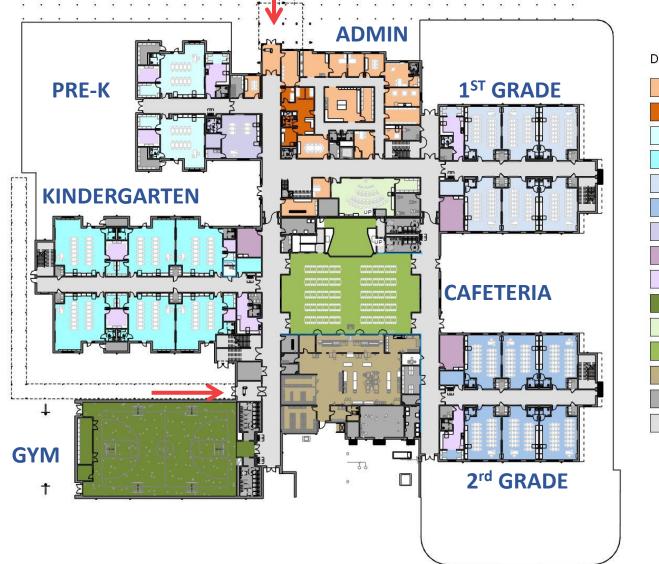

### 124,326 GROSS SF

## 880 STUDENTS / 900 CORE

#### DEPARTMENT LEGEND

ADMINISTRATION

KINDERGARTEN 1ST GRADE

2ND GRADE SPECIAL NEEDS

MUSIC

KITCHEN

CIRCULATION

SUPPORT CLASSROOM TEACHER SUPPORT

DINING / PERFORMANCE

BUILDING SUPPORT

HEALTH PRE-K

. .