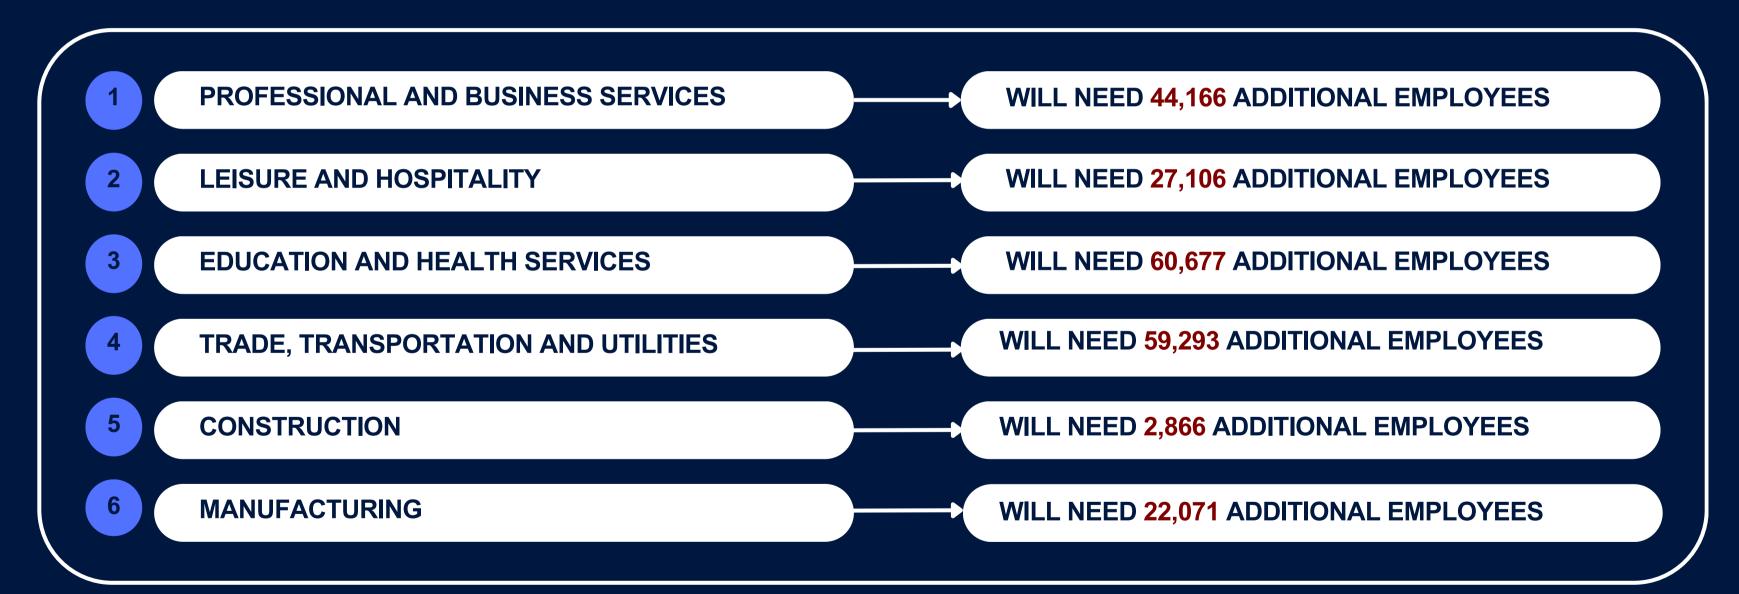

### RD ANDERSON





# FUTURE JOB MARKET PREDICTIONS



#### CURRENT ENROLLMENT AT RDA 2024-2025

S2 2023

S1 2024

**AVERAGE PER YEAR** 

466

618

1100





DOES NOT INCLUDE MSC

## PROGRAMS WITH HIGHEST DEMAND

WELDING

44 Students requested Welding and did not get to take the class for 2024-2025.

**CULINARY ARTS** 

69 Students requested Culinary Arts and did not get to take the class for 2024-2025.

**SPORTS MEDICINE** 

15 Students requested Sports Medicine and did not get to take the class for 2024-2025.

**TOTAL: @200 STUDENTS WERE DISPLACED** 

#### IMPORTANCE OF CTE COMPLETERS

WORK BASED LEARNING AND INTERNSHIP OPPORTUNITIES

CONNECTION WITH HANDS-ON SKILLS
BASED COURSES NEEDED FOR THE JOB
MARKET

ACCOUNTABILITY AND SCHOOL REPORT CARD