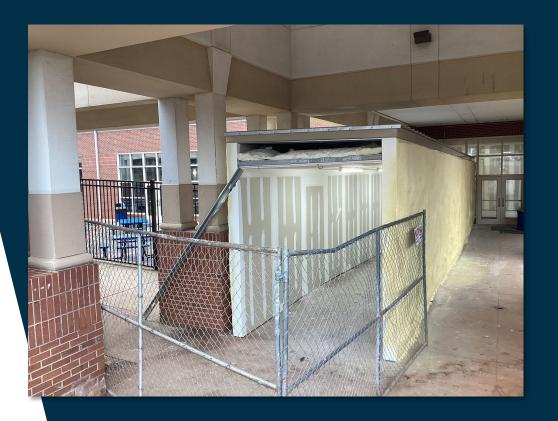

#### **Completed**

- Abatement is complete
- Temporary canopy and tunnel is complete at the front of campus and in use.
- Temporary construction fencing is complete