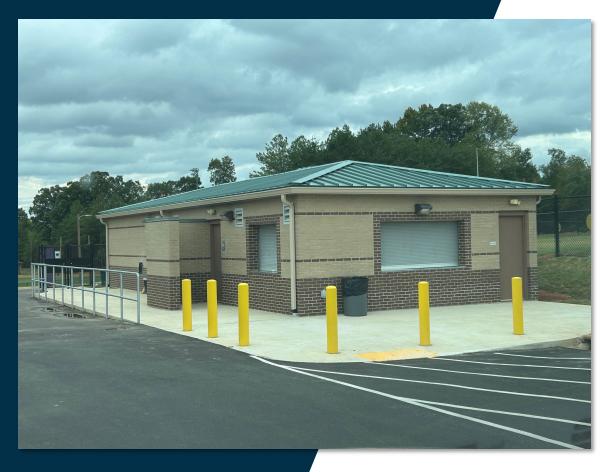

# **Beech Springs Middle School – Athletic Field**

# **Completed**

- New fields are complete and turned over to us for use
- Existing concessions building is complete
  - Roof is recoated
  - Interior has been painted