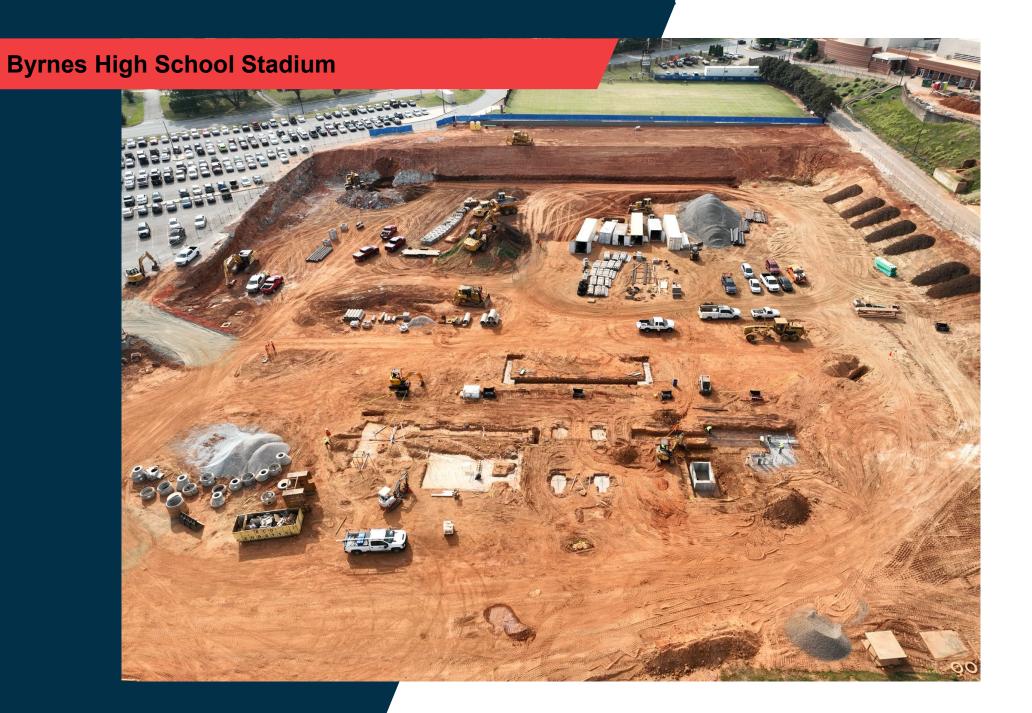

# Byrnes High School Stadium

#### **Byrnes High School Stadium**

# **Completed**

- Press Box footers
- Sub-grades and slopes on perimeter

# **Upcoming**

- Footings for remaining home side buildings
- Foundation block and Elevator tower block to start rising
- Press Box slab on grade 10/4
- Retaining walls

Questions