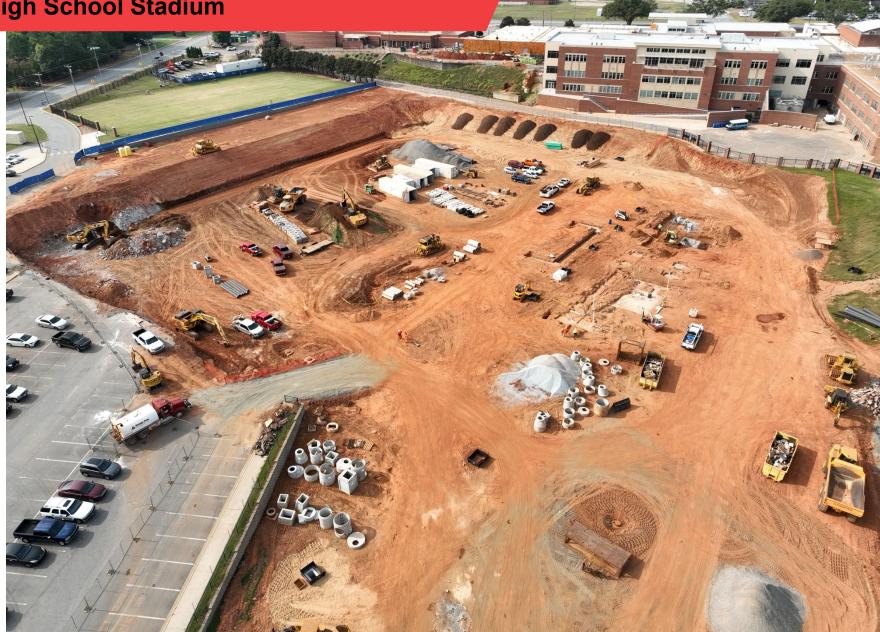

# Byrnes High School Stadium

#### **Byrnes High School Stadium**

# **Completed**

- Press Box footers
- Sub-grades and slopes on perimeter

# **Upcoming**

- Footings for remaining home side buildings
- Foundation block and Elevator tower block to start rising
- Press Box slab on grade 10/4
- Retaining walls

Questions