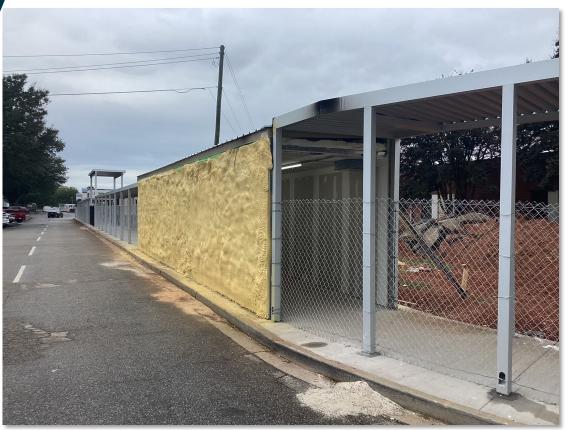

#### **Completed**

- Abatement is complete
- Temporary canopy and tunnel is complete at the front of campus and in use.
- Temporary construction fencing is complete

### **Upcoming**

- Retaining wall behind Fine Arts to begin mid-October
- Demolition of former front office side began today and scheduled to be complete by
- Demolition of Fine Arts side to begin Oct. 7<sup>th</sup> and scheduled to be complete by Nov. 15th