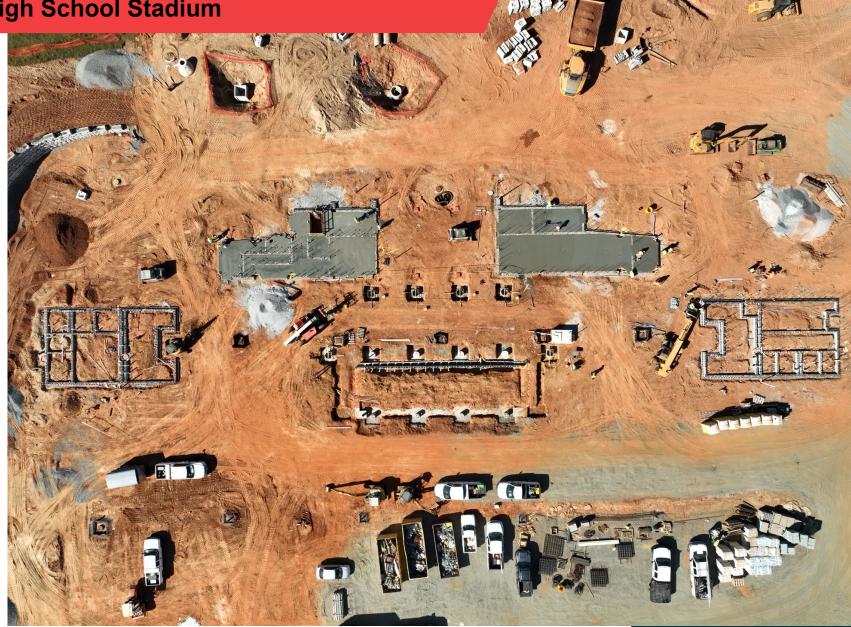

# **Byrnes High School Stadium**

#### Completed

- Press Box slab on grade
- Retaining wall near ROTC circle
- Fire line installed and tested
- Storm drain across project site
- Home side underground electrical

## Ongoing

- Retaining wall near parking lot
- Bleacher footings on home side
- Press Box block wall construction

# Upcoming

- Field level retaining walls and visitor bleachers
- Lower drive curb and gutter & binder
- Pour remaining home side floor slabs
- Pour stair walls from parking upper lot