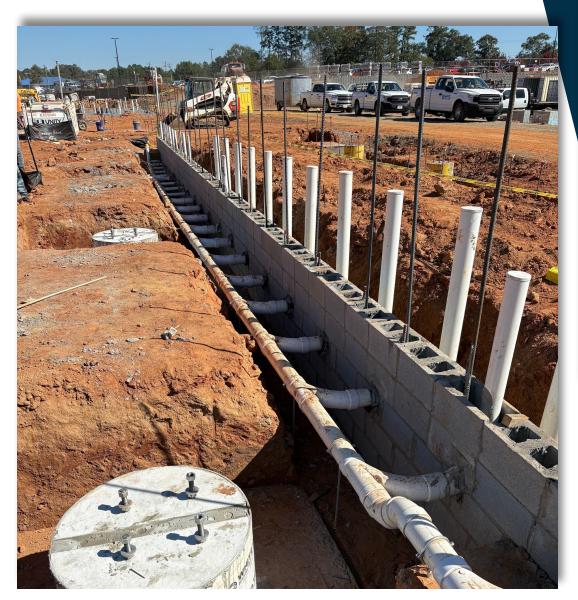

# **Byrnes High School Stadium**

#### **Byrnes High School Stadium**

#### Completed

- Press Box slab on grade
- Retaining wall near ROTC circle
- Fire line installed and tested
- Storm drain across project site
- Home side underground electrical