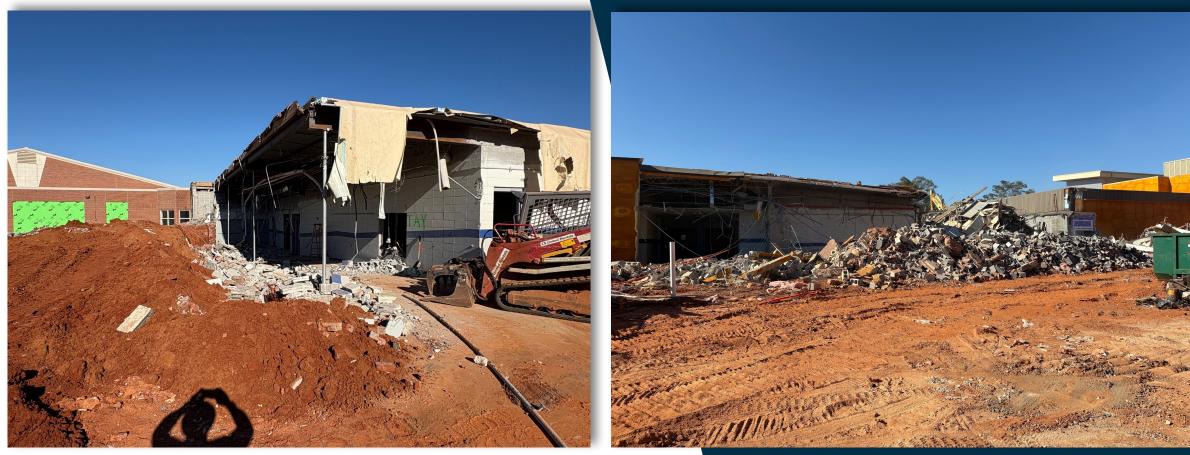

# **Byrnes High School Phase 3 – Demolition**

### Completed

• West side campus above ground demolition is complete

## **Ongoing / Upcoming**

- East side campus demo is ongoing

   Target Nov. 22nd for completion
- West side underground utility demo began this week
- West side grading and new utilities install to begin within the next month