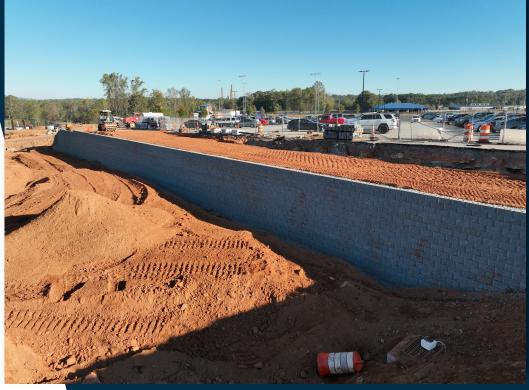

# **Byrnes High School Stadium**

#### **Byrnes High School Stadium**

#### Completed

- Press Box slab on grade
- Retaining wall near ROTC circle
- Fire line installed and tested
- Storm drain across project site
- Home side underground electrical

## Ongoing

- Retaining wall near parking lot
- Bleacher footings on home side
- Press Box block wall construction