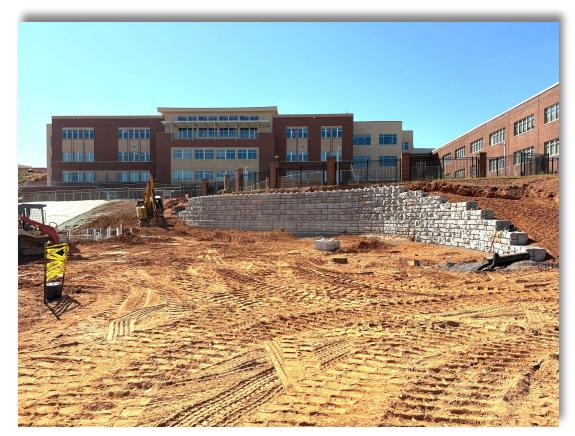

# **Byrnes High School Stadium**

#### **Byrnes High School Stadium**

#### Completed

- Press Box slab on grade
- Retaining wall near ROTC circle
- Fire line installed and tested
- Storm drain across project site
- Home side underground electrical

## Ongoing

- Retaining wall near parking lot
- Bleacher footings on home side
- Press Box block wall construction