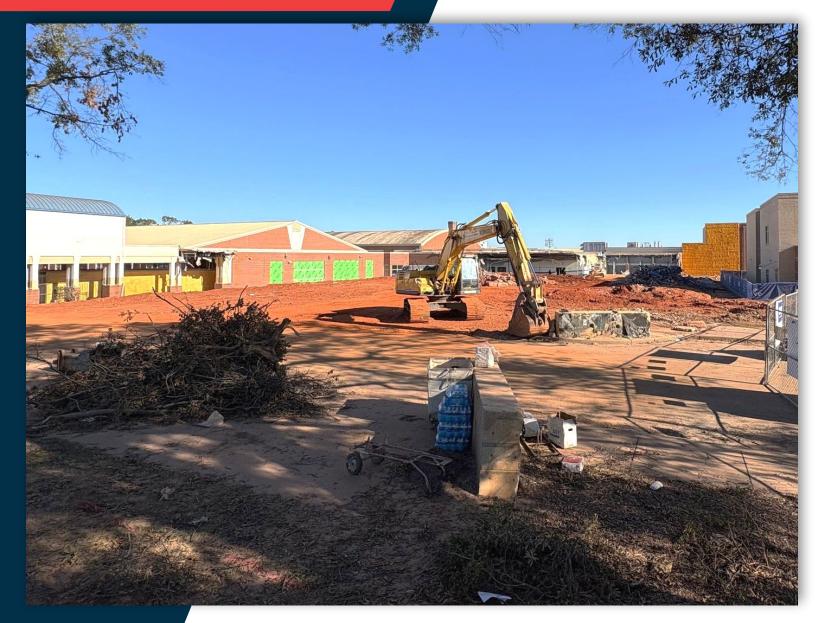

# **Byrnes High School Phase 3 – Demolition**

### Completed

• West side campus above ground demolition is complete

## **Ongoing / Upcoming**

- East side campus demo is ongoing

   Target Nov. 22nd for completion
- West side underground utility demo began this week
- West side grading and new utilities install to begin within the next month