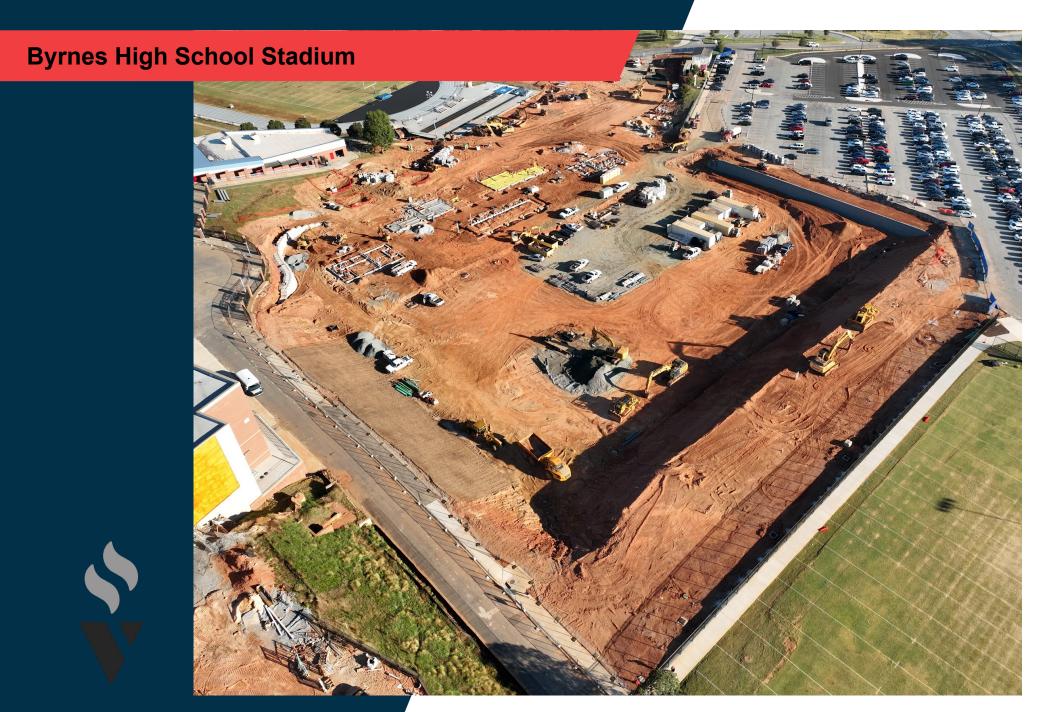

# **Byrnes High School Stadium**

#### Completed

- Press Box slab on grade
- Retaining wall near ROTC circle
- Fire line installed and tested
- Storm drain across project site
- Home side underground electrical

## Ongoing

- Retaining wall near parking lot
- Bleacher footings on home side
- Press Box block wall construction

# Upcoming

- Field level retaining walls and visitor bleachers
- Lower drive curb and gutter & binder
- Pour remaining home side floor slabs
- Pour stair walls from parking upper lot