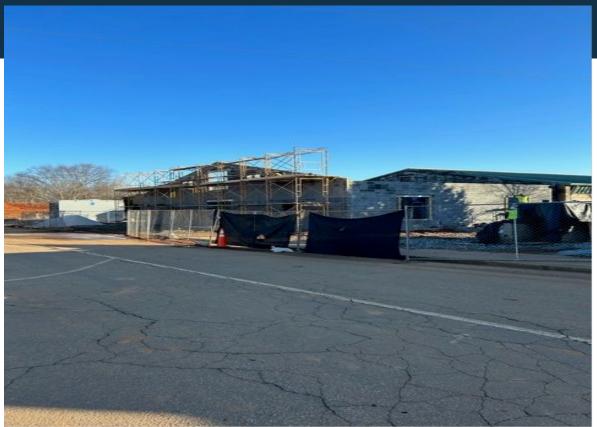

## **Reidville Elementary Addition**

### Upcoming:

- Classroom wings: Trusses and decking almost complete
- · Wall framing begins January 30.
- Kg Wing: Concrete block complete trusses/ decking to begin