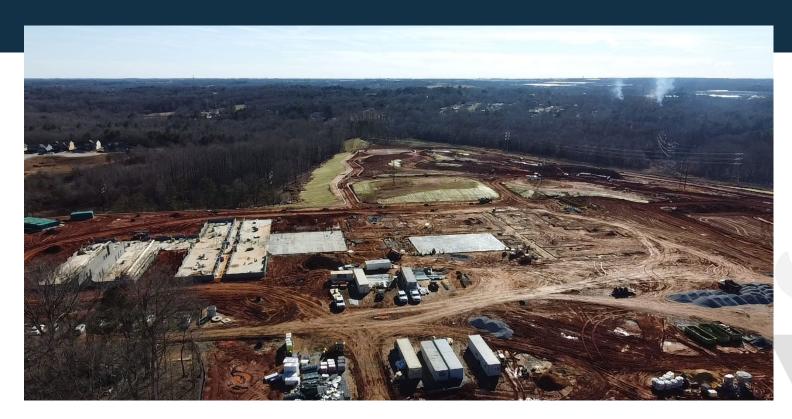

# **Berry Shoals**

# January 3, 2023: New wing in use Upcoming:

- New kg wing 1 final inspection Feb. 1
- Demolition ongoing in Kg. wing 2
- Below slab and overhead rough-ins

- Upcoming:
- · Continue foundations and slab pours
- Storm drain installation ongoing
- Curb installation and paving
- Sewer connection in adjacent neighborhood parking lot