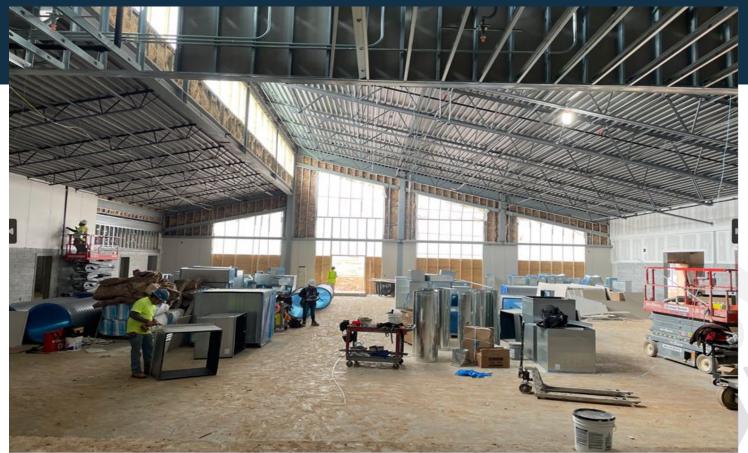

## **Reidville Elementary Addition**

### Upcoming:

- Classroom wings: Trusses and decking almost complete
- · Wall framing begins January 30.
- Kg Wing: Concrete block complete trusses/ decking to begin