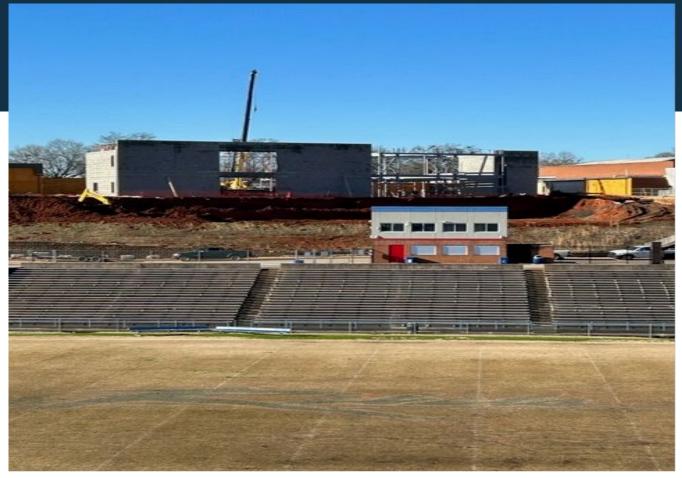

# **Berry Shoals**

# January 3, 2023: New wing in use Upcoming:

- New kg wing 1 final inspection Feb. 1
- Demolition ongoing in Kg. wing 2
- Below slab and overhead rough-ins

- Upcoming:
- · Continue foundations and slab pours
- Storm drain installation ongoing
- Curb installation and paving
- Sewer connection in adjacent neighborhood parking lot