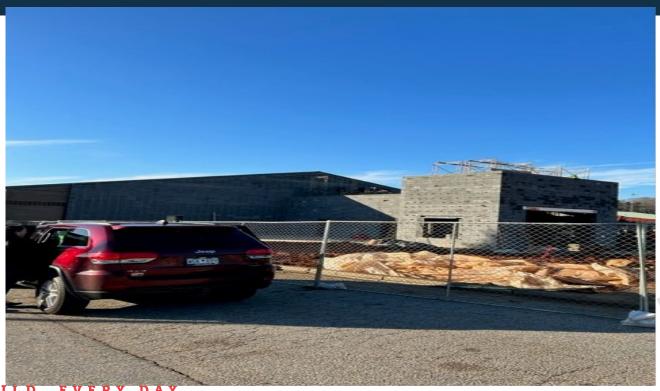

## **Reidville Elementary Addition**

### Upcoming:

- Classroom wings: Trusses and decking almost complete
- · Wall framing begins January 30.
- Kg Wing: Concrete block complete trusses/ decking to begin