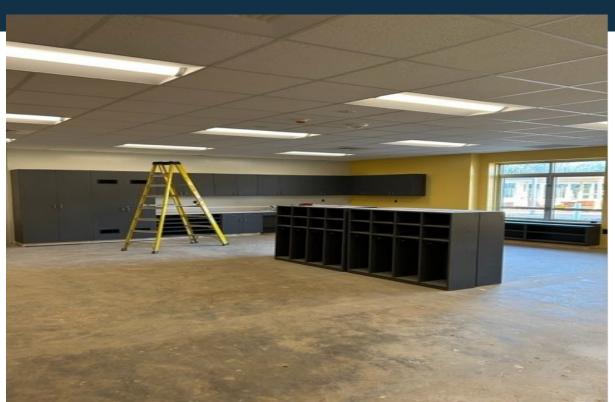

# **Berry Shoals**

# January 3, 2023: New wing in use Upcoming:

- New kg wing 1 final inspection Feb. 1
- Demolition ongoing in Kg. wing 2
- Below slab and overhead rough-ins

- Upcoming:
- · Continue foundations and slab pours
- Storm drain installation ongoing
- Curb installation and paving
- Sewer connection in adjacent neighborhood parking lot