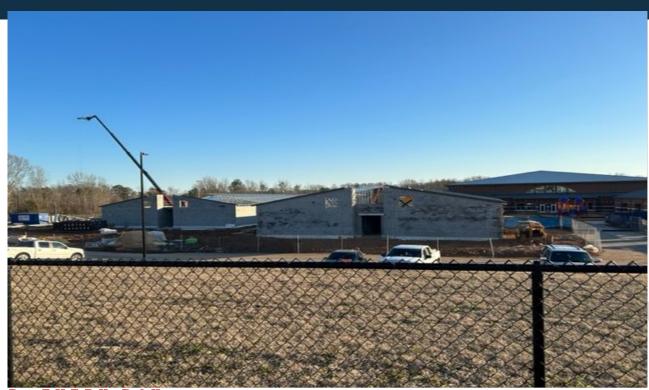

## **Reidville Elementary Addition**

### Upcoming:

- Classroom wings: Trusses and decking almost complete
- · Wall framing begins January 30.
- Kg Wing: Concrete block complete trusses/ decking to begin