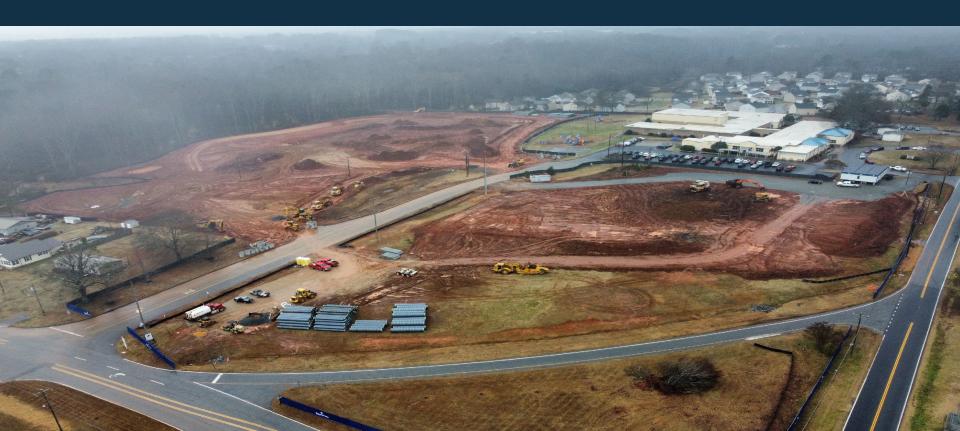

# **Berry Shoals**

# January 3, 2023: New wing in use Upcoming:

- New kg wing 1 final inspection Feb. 1
- Demolition ongoing in Kg. wing 2
- Below slab and overhead rough-ins

- Upcoming:
- · Continue foundations and slab pours
- Storm drain installation ongoing
- Curb installation and paving
- Sewer connection in adjacent neighborhood parking lot