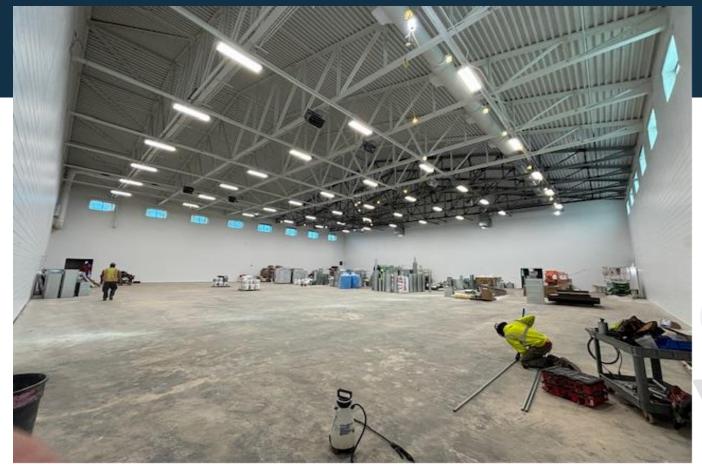

# Beech Springs Gym

# Beech Springs Gym

- Danzler Rd. easement began 11/8/23
- Hallway accent & cafeteria floor install during Christmas break

### **Upcoming**:

- HVAC startup 11/24/23
- Gym floor install begins 1/8/24
- Scheduled completion 2/1/24