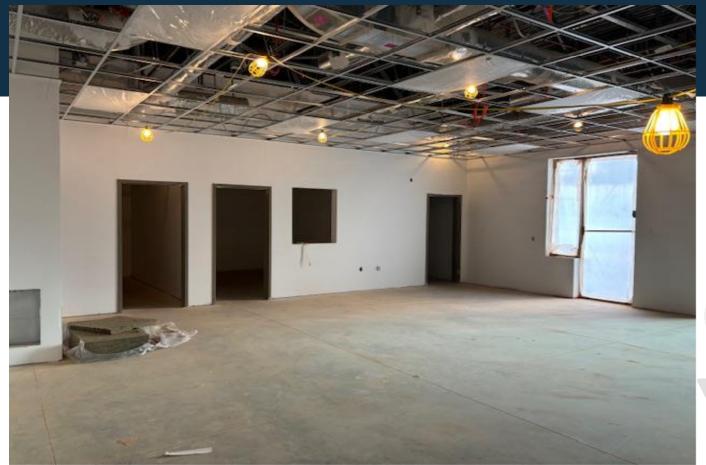

## **New Wellford Academy**

## New Wellford Academy

#### **Complete:**

- Roof dry-in complete 11/13/23
  Continuing:
- Interior block & exterior brick work
- Interior sheetrock installation
- Begin admin. area metal roof install
- Scheduled completion 8/1/24