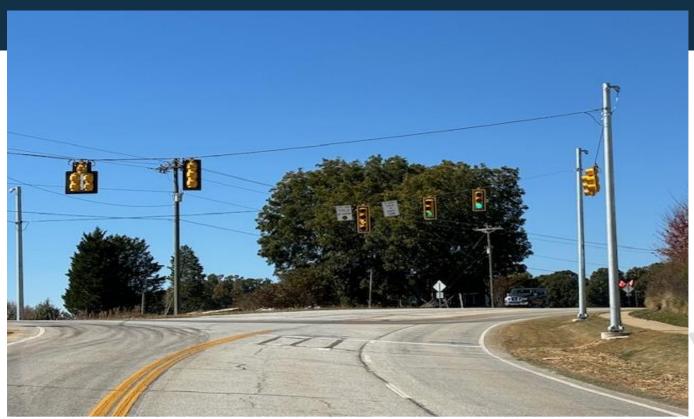

### **New Tyger River Elementary**

### **Upcoming**:

- Permanent power week of 11/20/23
- Traffic light install begins 12/4/23
- Scheduled completion 5/1/24