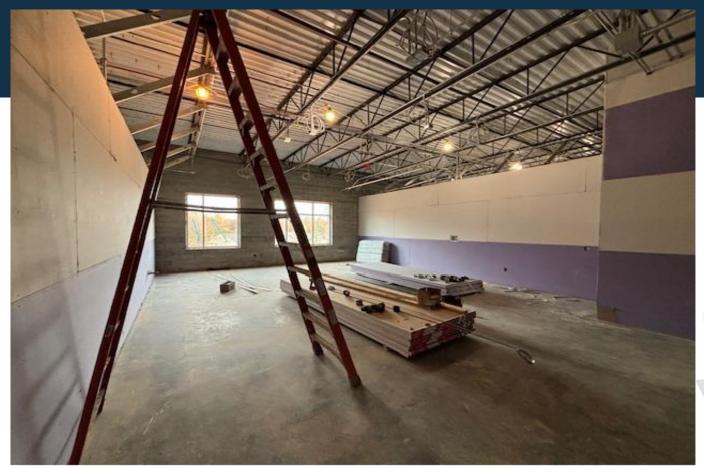

# New Tyger River Elementary

### **New Tyger River Elementary**

#### Complete:

- All asphalt binder; 40% sidewalks
- Heavy timber & canopy

### **Upcoming**:

- Permanent power week of 11/20/23
- Traffic light install begins 12/4/23
- Scheduled completion 5/1/24