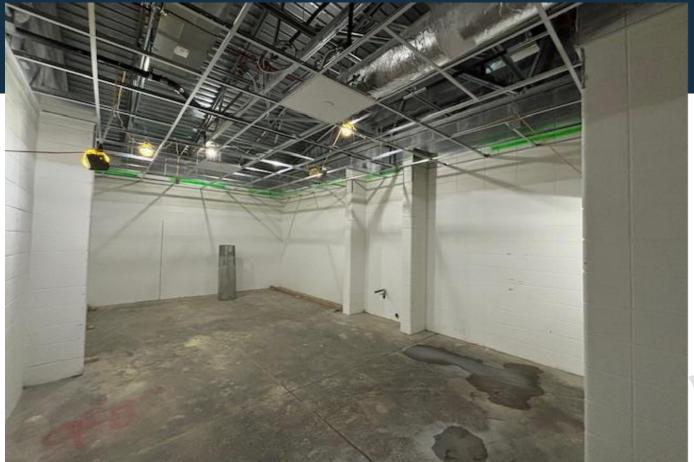

## Byrnes Phase 2

#### Complete:

- Final concrete ground-level pour Ongoing:
- Admin ceiling grid, lights ongoing
- Power hook-up in December
- Heat/AC start-up in January
- Completion 8/1/24