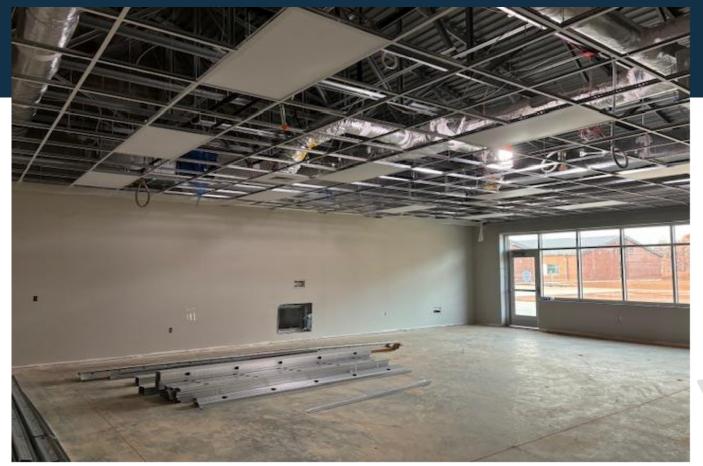

## **New Wellford Academy**

## New Wellford Academy

#### **Complete:**

- Roof dry-in complete 11/13/23
  Continuing:
- Interior block & exterior brick work
- Interior sheetrock installation
- Begin admin. area metal roof install
- Scheduled completion 8/1/24