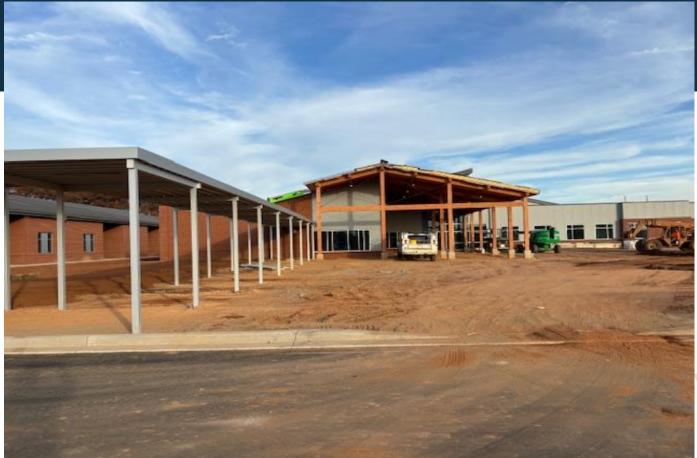

# New Tyger River Elementary

### **New Tyger River Elementary**

#### Complete:

- All asphalt binder; 40% sidewalks
- Heavy timber & canopy

### **Upcoming**:

- Permanent power week of 11/20/23
- Traffic light install begins 12/4/23
- Scheduled completion 5/1/24