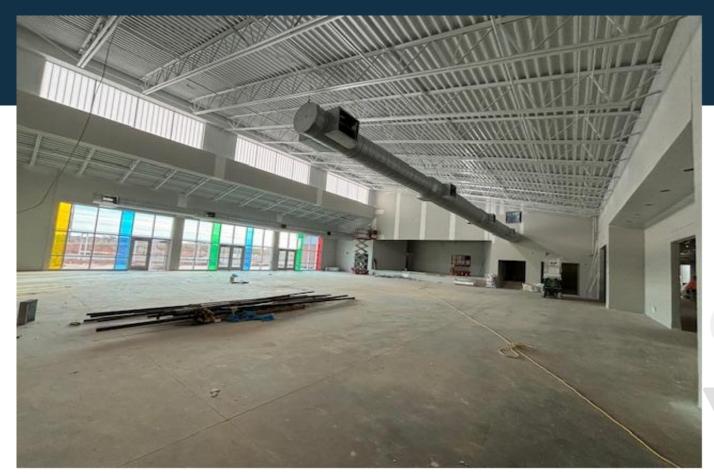

# Beech Springs Gym

# Beech Springs Gym

- Danzler Rd. easement began 11/8/23
- Hallway accent & cafeteria floor install during Christmas break

### **Upcoming**:

- HVAC startup 11/24/23
- Gym floor install begins 1/8/24
- Scheduled completion 2/1/24