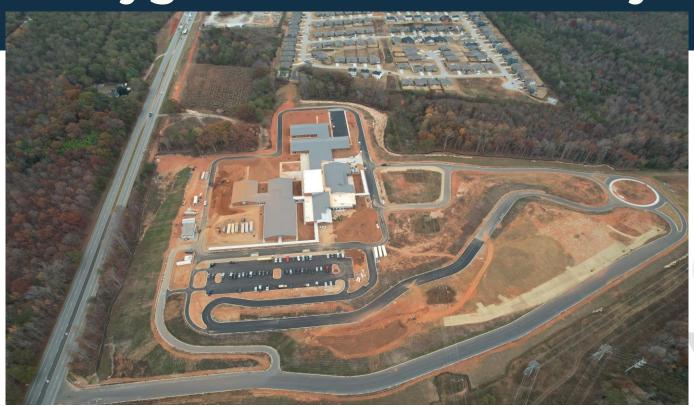

# New Tyger River Elementary

### **New Tyger River Elementary**

#### Complete:

- All asphalt binder; 40% sidewalks
- Heavy timber & canopy

### **Upcoming**:

- Permanent power week of 11/20/23
- Traffic light install begins 12/4/23
- Scheduled completion 5/1/24