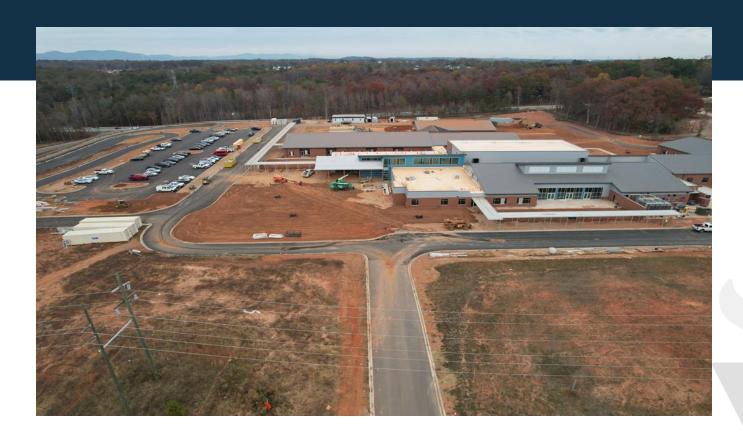

# New Tyger River Elementary

### **New Tyger River Elementary**

#### Complete:

- All asphalt binder; 40% sidewalks
- Heavy timber & canopy

### **Upcoming**:

- Permanent power week of 11/20/23
- Traffic light install begins 12/4/23
- Scheduled completion 5/1/24