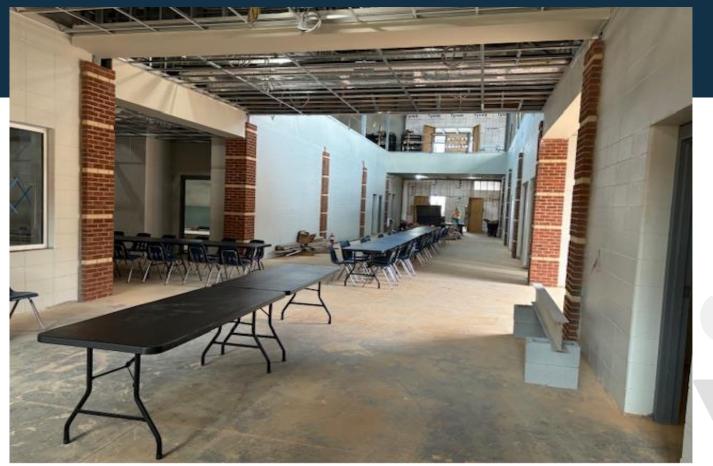

# Beech Springs Gym

# Beech Springs Gym

- Danzler Rd. easement began 11/8/23
- Hallway accent & cafeteria floor install during Christmas break

### **Upcoming**:

- HVAC startup 11/24/23
- Gym floor install begins 1/8/24
- Scheduled completion 2/1/24