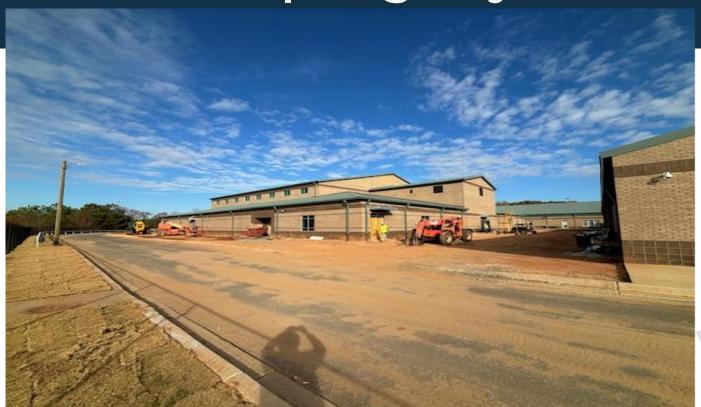

# New Tyger River Elementary

### **New Tyger River Elementary**

#### Complete:

- All asphalt binder; 40% sidewalks
- Heavy timber & canopy

### **Upcoming**:

- Permanent power week of 11/20/23
- Traffic light install begins 12/4/23
- Scheduled completion 5/1/24