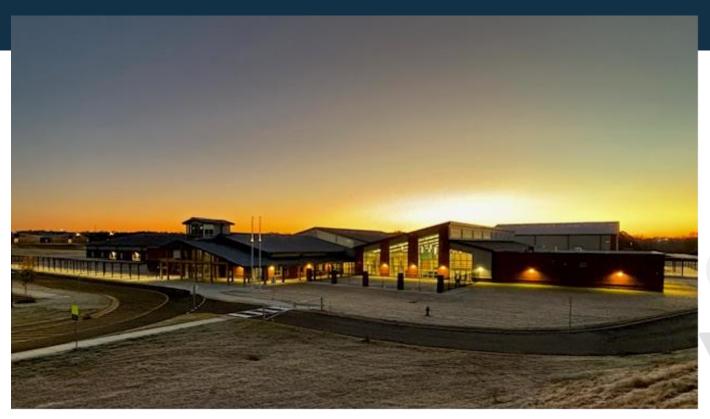

## New Wellford Academy

#### **Complete:**

- Roof dry-in complete 11/13/23
  Continuing:
- Interior block & exterior brick work
- Interior sheetrock installation
- Begin admin. area metal roof install
- Scheduled completion 8/1/24