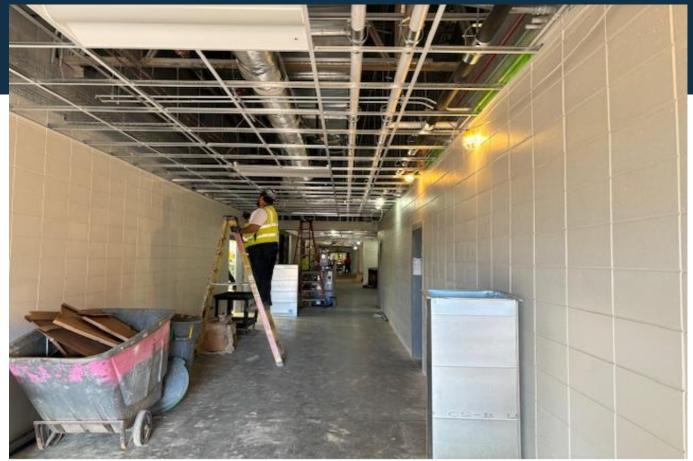

## **New Wellford Academy**

## New Wellford Academy

#### **Complete:**

- Roof dry-in complete 11/13/23
  Continuing:
- Interior block & exterior brick work
- Interior sheetrock installation
- Begin admin. area metal roof install
- Scheduled completion 8/1/24