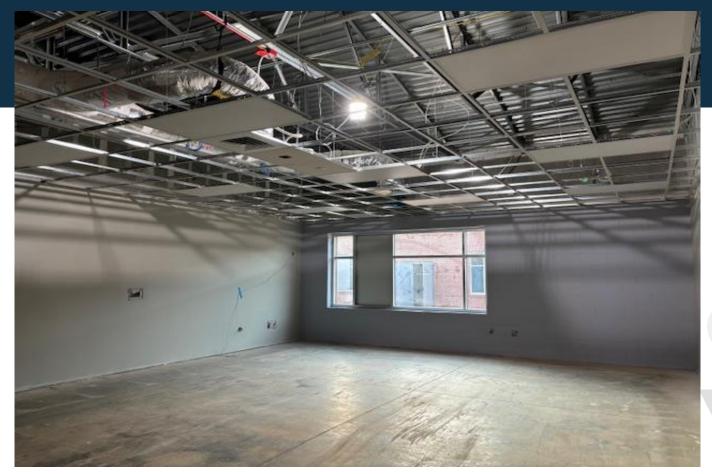

## Byrnes Phase 2

#### Complete:

- Final concrete ground-level pour Ongoing:
- Admin ceiling grid, lights ongoing
- Power hook-up in December
- Heat/AC start-up in January
- Completion 8/1/24