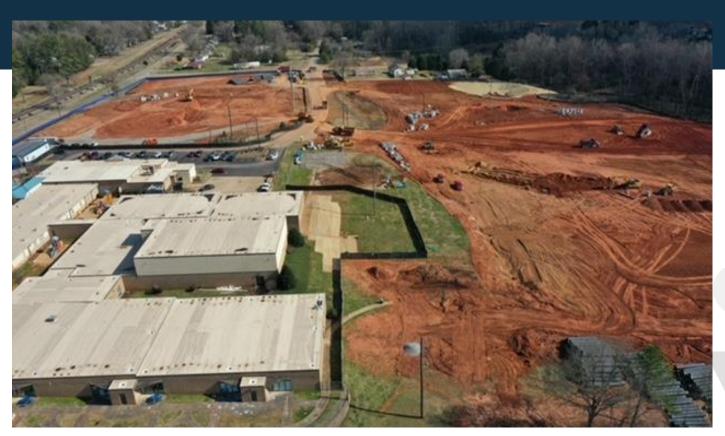

### Byrnes Phase 2

#### Byrnes Phase 2

- Basement excavation complete <u>Upcoming:</u>
- Install basement footing and form retaining walls
- Soil stabilization ongoing
- Continue steel erection