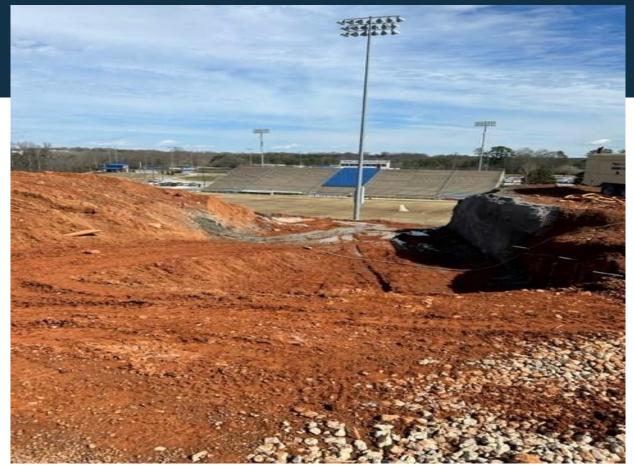

### **Beech Springs Addition**

#### **Upcoming:**

- · Admin area; interior framing
- Gym footers & foundation ongoing
- Lab (rt.); Overhead utilities install
- · Labs (left); Block walls ongoing
- · Site: Retaining walls and football field