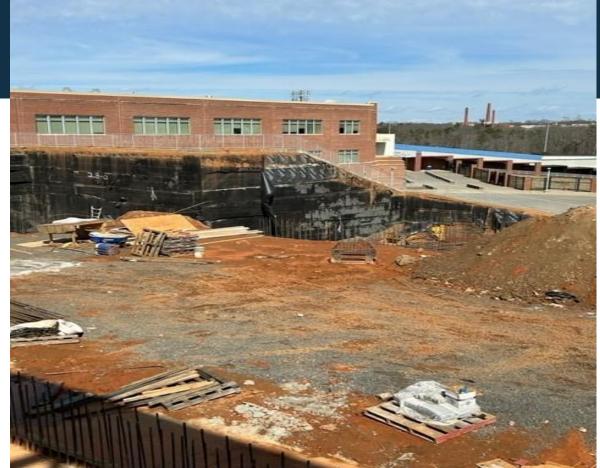

### Byrnes Phase 2

#### Byrnes Phase 2

- Basement excavation complete <u>Upcoming:</u>
- Install basement footing and form retaining walls
- Soil stabilization ongoing
- Continue steel erection