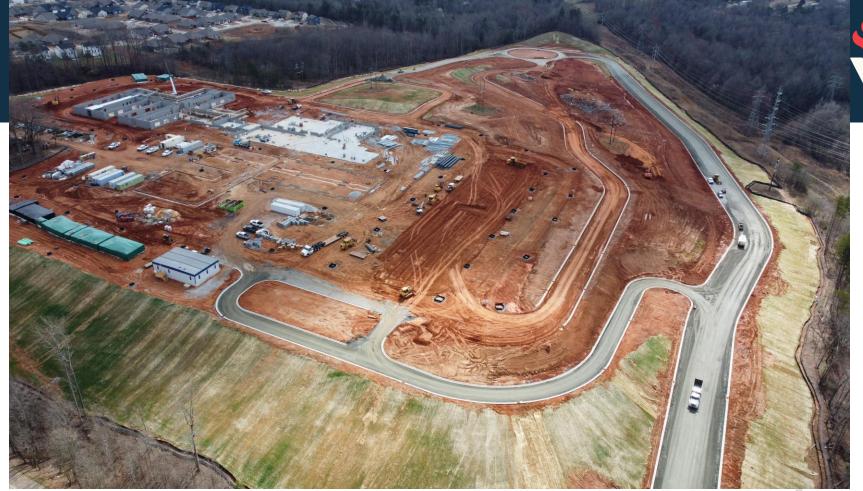

#### **New Abner Creek Middle School**

- Transformer set (power-up 3/6/23)
  <u>Upcoming:</u>
- Install sheetrock and exterior doors on classroom wings
- · Paint ceiling in gym and cafeteria
- · Right-of-Way acquisition ongoing