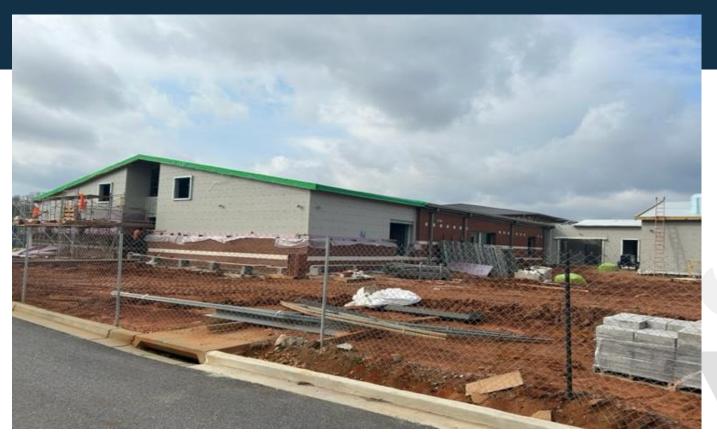

### **Beech Springs Addition**

#### **Upcoming:**

- · Admin area; interior framing
- Gym footers & foundation ongoing
- Lab (rt.); Overhead utilities install
- · Labs (left); Block walls ongoing
- · Site: Retaining walls and football field