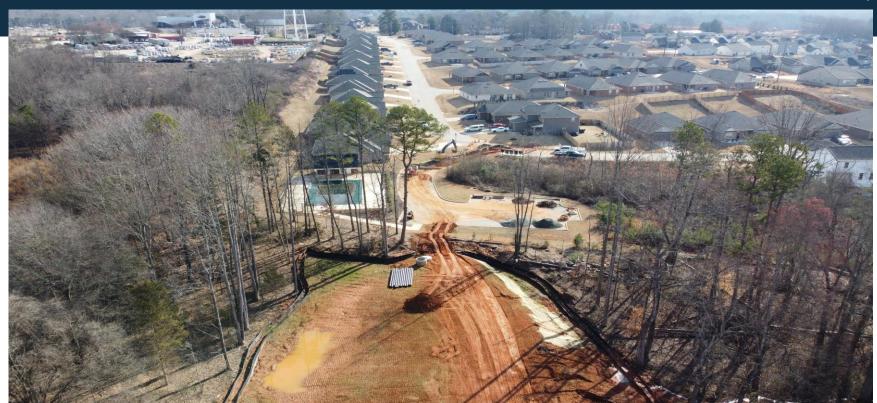

### Reidville Elementary Addition

- Exterior brick ongoing Upcoming:
- Ice and water roof shield begin 2/27
- Wall framing near completion
- Overhead utilities ongoing
- Traffic signal to begin in March