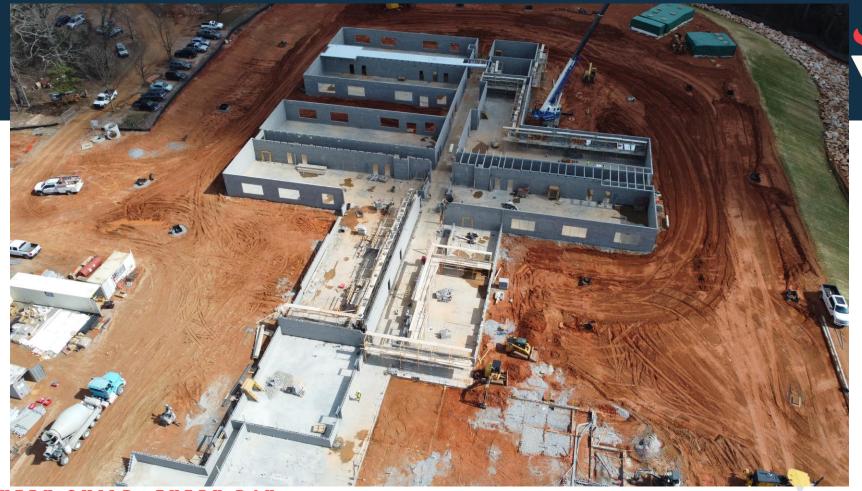

#### **New Abner Creek Middle School**

- Transformer set (power-up 3/6/23)
  <u>Upcoming:</u>
- Install sheetrock and exterior doors on classroom wings
- · Paint ceiling in gym and cafeteria
- · Right-of-Way acquisition ongoing