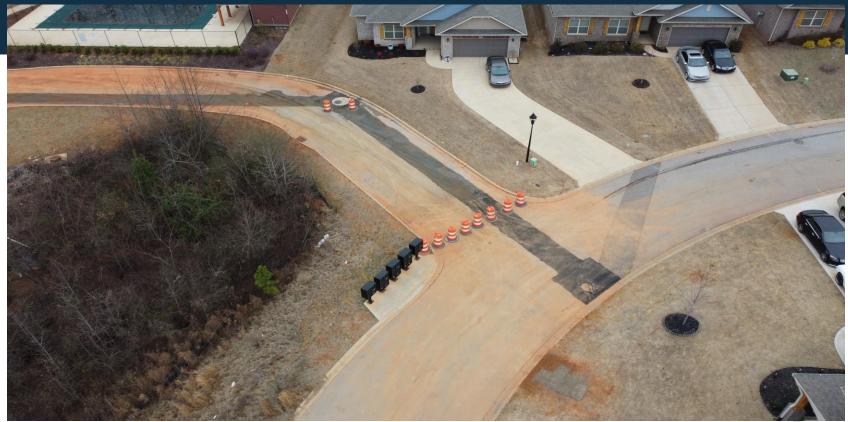

### Reidville Elementary Addition

- Exterior brick ongoing Upcoming:
- Ice and water roof shield begin 2/27
- Wall framing near completion
- Overhead utilities ongoing
- Traffic signal to begin in March