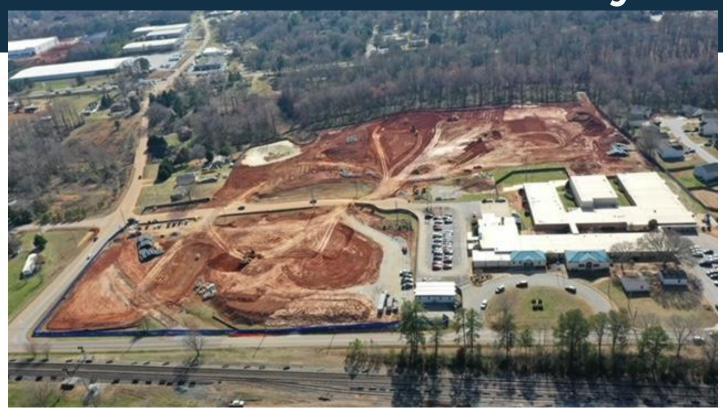

### Byrnes Phase 2

#### Byrnes Phase 2

- Basement excavation complete <u>Upcoming:</u>
- Install basement footing and form retaining walls
- Soil stabilization ongoing
- Continue steel erection