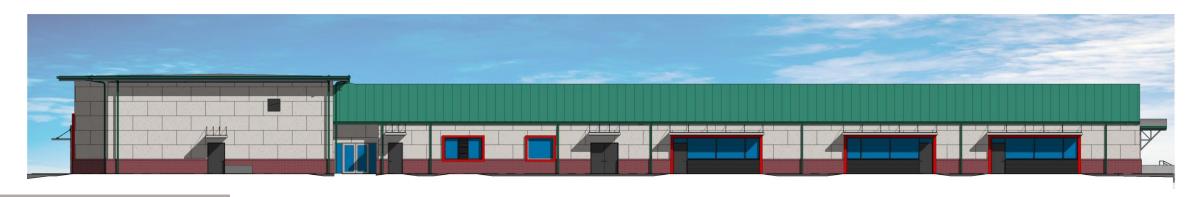

# The McCarthy Teszler School Renovations & Additions McCARTHY TESZLER SCHOOL







#### SITE PLAN







#### OVERALL FLOOR PLAN













#### EAST



NORTH

#### **ELEVATIONS**







SOUTH



WEST

#### **ELEVATIONS**







### 3D VIEW – PROPOSED DESIGN







3D VIEW – PROPOSED DESIGN





## DESIGN DEVELOPMENT BUDGET

#### **Construction Costs**

| Site Development             | = | \$ 2,128,608  |
|------------------------------|---|---------------|
| New Building                 | = | \$ 9,096,548  |
| Total Construction Cost      | = | \$ 11,225,156 |
| Contingency                  | = | \$ 561,257    |
| Total Base Bid + Contingency |   | \$ 11,786,413 |

#### Soft Costs

| <ul><li>Geotechnical Engineering</li><li>A/E Professional Design Fees</li><li>Testing and Inspections</li></ul> | <ul><li>Site Surveys</li><li>FFE</li><li>Data/Security/IT</li></ul> |
|-----------------------------------------------------------------------------------------------------------------|-