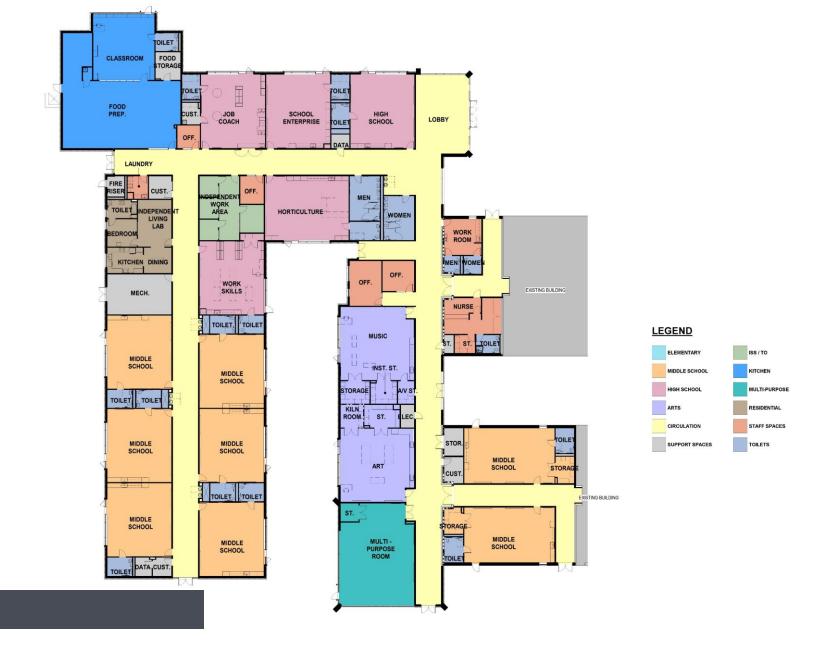

# The McCarthy Teszler School Renovations & Additions McCARTHY TESZLER SCHOOL







#### SITE PLAN







#### OVERALL FLOOR PLAN













#### EAST



NORTH

#### **ELEVATIONS**







SOUTH



WEST

#### **ELEVATIONS**







### 3D VIEW – PROPOSED DESIGN







3D VIEW – PROPOSED DESIGN





## DESIGN DEVELOPMENT BUDGET

#### **Construction Costs**

| Site Development             | = | \$ 2,128,608  |
|------------------------------|---|---------------|
| New Building                 | = | \$ 9,096,548  |
| Total Construction Cost      | = | \$ 11,225,156 |
| Contingency                  | = | \$ 561,257    |
| Total Base Bid + Contingency |   | \$ 11,786,413 |

#### Soft Costs

| <ul><li>Geotechnical Engineering</li><li>A/E Professional Design Fees</li><li>Testing and Inspections</li></ul> | <ul><li>Site Surveys</li><li>FFE</li><li>Data/Security/IT</li></ul> |
|-----------------------------------------------------