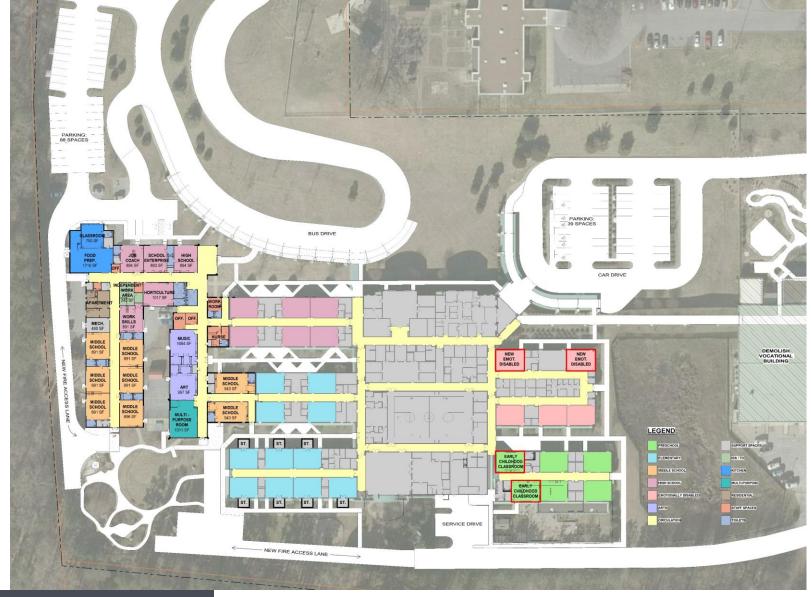

# The McCarthy Teszler School Renovations & Additions McCARTHY TESZLER SCHOOL







#### SITE PLAN







#### OVERALL FLOOR PLAN













#### EAST



NORTH

#### **ELEVATIONS**







SOUTH



WEST

#### **ELEVATIONS**







### 3D VIEW – PROPOSED DESIGN







3D VIEW – PROPOSED DESIGN





## DESIGN DEVELOPMENT BUDGET

#### **Construction Costs**

| Site Development             | = | \$ 2,128,608  |
|------------------------------|---|---------------|
| New Building                 | = | \$ 9,096,548  |
| Total Construction Cost      | = | \$ 11,225,156 |
| Contingency                  | = | \$ 561,257    |
| Total Base Bid + Contingency |   | \$ 11,786,413 |

#### Soft Costs

| <ul><li>Geotechnical Engineering</li><li>A/E Professional Design Fees</li><li>Testing and Inspections</li></ul> | <ul><li>Site Surveys</li><li>FFE</li><li>Data/Security/IT</li></ul> |
|----------------------