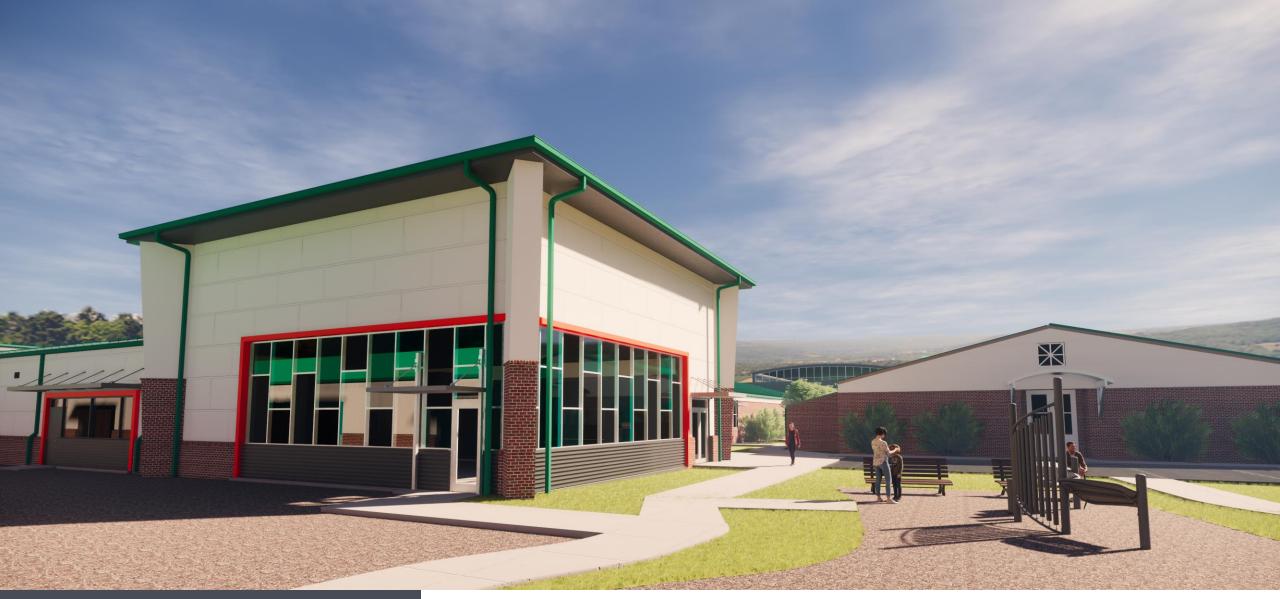

# The McCarthy Teszler School Renovations & Additions McCARTHY TESZLER SCHOOL







#### SITE PLAN







#### OVERALL FLOOR PLAN













#### EAST



NORTH

#### **ELEVATIONS**







SOUTH



WEST

#### **ELEVATIONS**







### 3D VIEW – PROPOSED DESIGN







3D VIEW – PROPOSED DESIGN





## DESIGN DEVELOPMENT BUDGET

#### **Construction Costs**

| Site Development             | = | \$ 2,128,608  |
|------------------------------|---|---------------|
| New Building                 | = | \$ 9,096,548  |
| Total Construction Cost      | = | \$ 11,225,156 |
| Contingency                  | = | \$ 561,257    |
| Total Base Bid + Contingency |   | \$ 11,786,413 |

#### Soft Costs

| <ul><li>Geotechnical Engineering</li><li>A/E Professional Design Fees</li><li>Testing and Inspections</li></ul> | <ul><li>Site Surveys</li><li>FFE</li><li>Data/Security/IT</li></ul> |
|-----------------------------------------------------------------------------------------------------------------|---------------------------------------------------------------------|