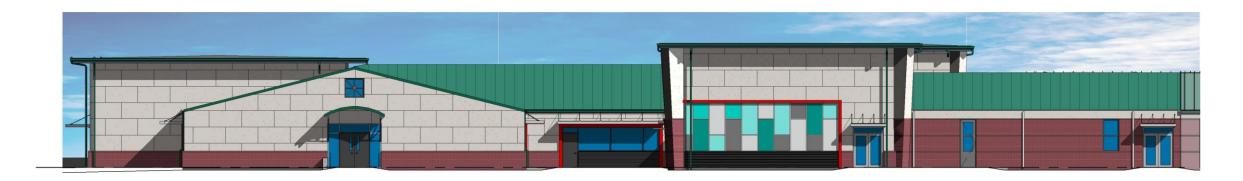

# The McCarthy Teszler School Renovations & Additions McCARTHY TESZLER SCHOOL







#### SITE PLAN







#### OVERALL FLOOR PLAN













#### EAST



NORTH

#### **ELEVATIONS**







SOUTH



WEST

#### **ELEVATIONS**







### 3D VIEW – PROPOSED DESIGN







3D VIEW – PROPOSED DESIGN





## DESIGN DEVELOPMENT BUDGET

#### **Construction Costs**

| Site Development             | = | \$ 2,128,608  |
|------------------------------|---|---------------|
| New Building                 | = | \$ 9,096,548  |
| Total Construction Cost      | = | \$ 11,225,156 |
| Contingency                  | = | \$ 561,257    |
| Total Base Bid + Contingency |   | \$ 11,786,413 |

#### Soft Costs

| <ul><li>Geotechnical Engineering</li><li>A/E Professional Design Fees</li><li>Testing and Inspections</li></ul> | <ul><li>Site Surveys</li><li>FFE</li><li>Data/Security/IT</li></ul> |
|----------------------------------------------------------------------------------------------------------