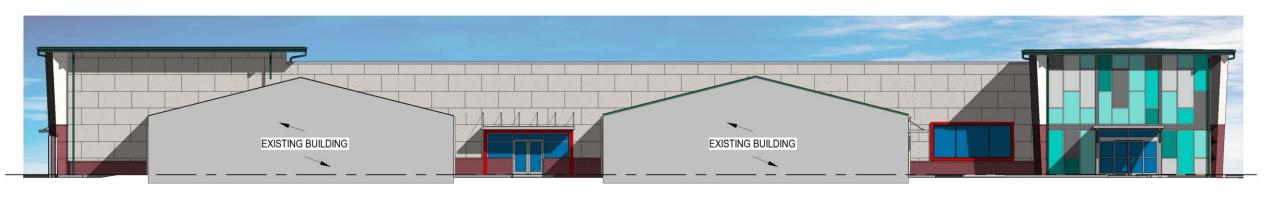

# The McCarthy Teszler School Renovations & Additions McCARTHY TESZLER SCHOOL







#### SITE PLAN







#### OVERALL FLOOR PLAN













#### EAST



NORTH

#### **ELEVATIONS**







SOUTH



WEST

#### **ELEVATIONS**







### 3D VIEW – PROPOSED DESIGN







3D VIEW – PROPOSED DESIGN





## DESIGN DEVELOPMENT BUDGET

#### **Construction Costs**

| Site Development             | = | \$ 2,128,608  |
|------------------------------|---|---------------|
| New Building                 | = | \$ 9,096,548  |
| Total Construction Cost      | = | \$ 11,225,156 |
| Contingency                  | = | \$ 561,257    |
| Total Base Bid + Contingency |   | \$ 11,786,413 |

#### Soft Costs

| <ul><li>Geotechnical Engineering</li><li>A/E Professional Design Fees</li><li>Testing and Inspections</li></ul> | <ul><li>Site Surveys</li><li>FFE</li><li>Data/Security/IT</li></ul> |
|-----------------------------------------------------------