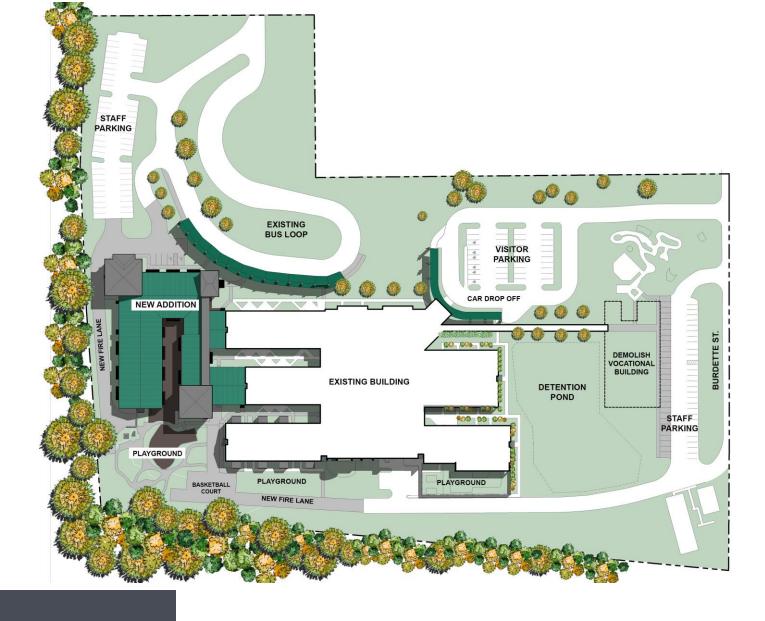

# The McCarthy Teszler School Renovations & Additions McCARTHY TESZLER SCHOOL







#### SITE PLAN







#### OVERALL FLOOR PLAN













#### EAST



NORTH

#### **ELEVATIONS**







SOUTH



WEST

#### **ELEVATIONS**







### 3D VIEW – PROPOSED DESIGN







3D VIEW – PROPOSED DESIGN





## DESIGN DEVELOPMENT BUDGET

#### **Construction Costs**

| Site Development             | = | \$ 2,128,608  |
|------------------------------|---|---------------|
| New Building                 | = | \$ 9,096,548  |
| Total Construction Cost      | = | \$ 11,225,156 |
| Contingency                  | = | \$ 561,257    |
| Total Base Bid + Contingency |   | \$ 11,786,413 |

#### Soft Costs

| <ul><li>Geotechnical Engineering</li><li>A/E Professional Design Fees</li><li>Testing and Inspections</li></ul> | <ul><li>Site Surveys</li><li>FFE</li><li>Data/Security/IT</li></ul> |
|