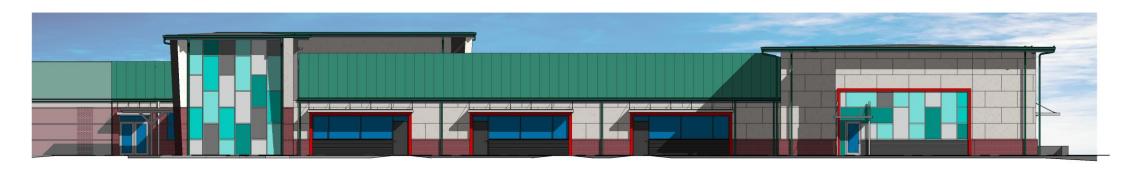

# The McCarthy Teszler School Renovations & Additions McCARTHY TESZLER SCHOOL







#### SITE PLAN







#### OVERALL FLOOR PLAN













#### EAST



NORTH

#### **ELEVATIONS**







SOUTH



WEST

#### **ELEVATIONS**







### 3D VIEW – PROPOSED DESIGN







3D VIEW – PROPOSED DESIGN





## DESIGN DEVELOPMENT BUDGET

#### **Construction Costs**

| Site Development             | = | \$ 2,128,608  |
|------------------------------|---|---------------|
| New Building                 | = | \$ 9,096,548  |
| Total Construction Cost      | = | \$ 11,225,156 |
| Contingency                  | = | \$ 561,257    |
| Total Base Bid + Contingency |   | \$ 11,786,413 |

#### Soft Costs

| <ul><li>Geotechnical Engineering</li><li>A/E Professional Design Fees</li><li>Testing and Inspections</li></ul> | <ul><li>Site Surveys</li><li>FFE</li><li>Data/Security/IT</li></ul> |
|------------------------------------------------------------------------