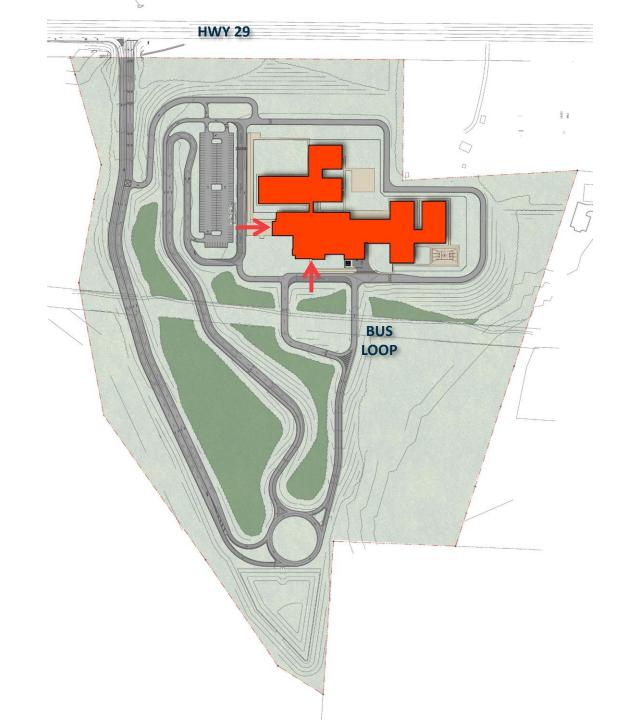

## HWY 29 ELEMENTARY SCHOOL - RENDERING

TIM

56 Acres Total 45 Acres Disturbed

Separated Parent Drop-Off And Bus Loop

**One Entry from HWY 29** 

**SCDOT Approved Boulevard Access** 

| GUARANTEED MAXIMUM PRICE<br>PRESENTATION TO THE BOARD OF TRUSTEES |                      |
|-------------------------------------------------------------------|----------------------|
| Early Site (previously approved)                                  | \$10,142,004         |
| Building (request for approval)                                   | \$27 617 66 <b>2</b> |