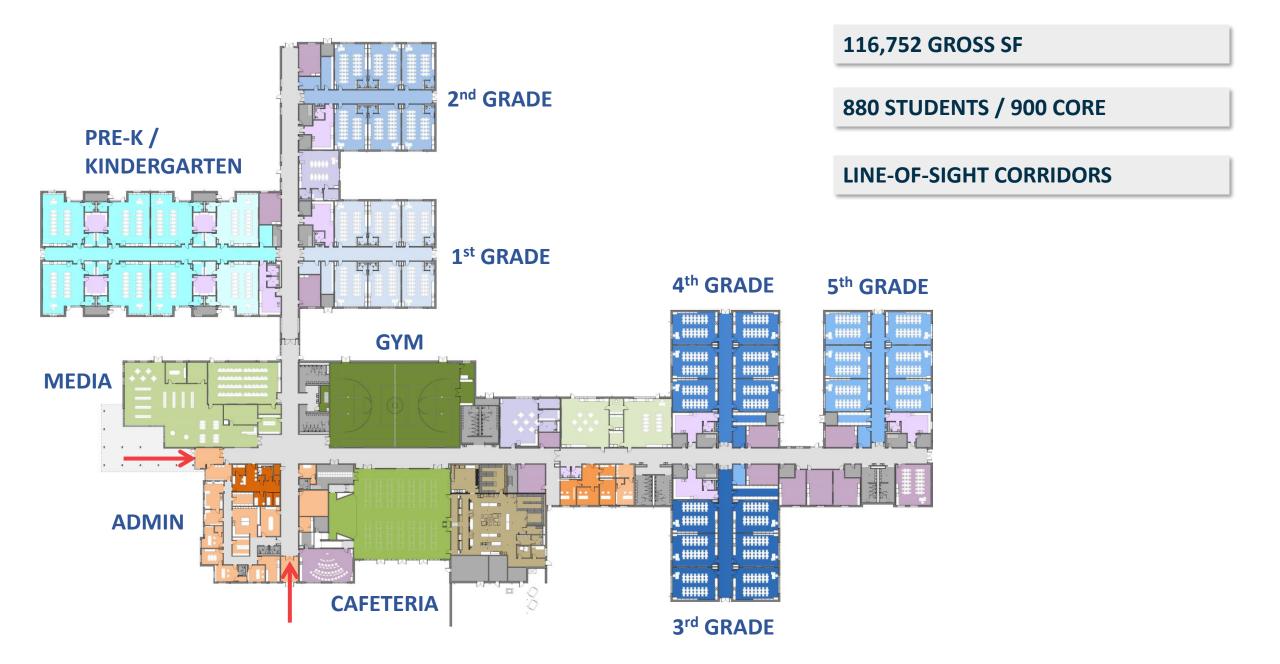

## HWY 29 ELEMENTARY SCHOOL - RENDERING

TIM

56 Acres Total 45 Acres Disturbed

Separated Parent Drop-Off And Bus Loop

**One Entry from HWY 29** 

**SCDOT Approved Boulevard Access** 

| GUARANTEED MAXIMUM PRICE<br>PRESENTATION TO THE BOARD OF TRUSTEES |                      |
|-------------------------------------------------------------------|----------------------|
| Early Site (previously approved)                                  | \$10,142,004         |
| Building (request for approval)                                   | \$27 617 66 <b>2</b> |