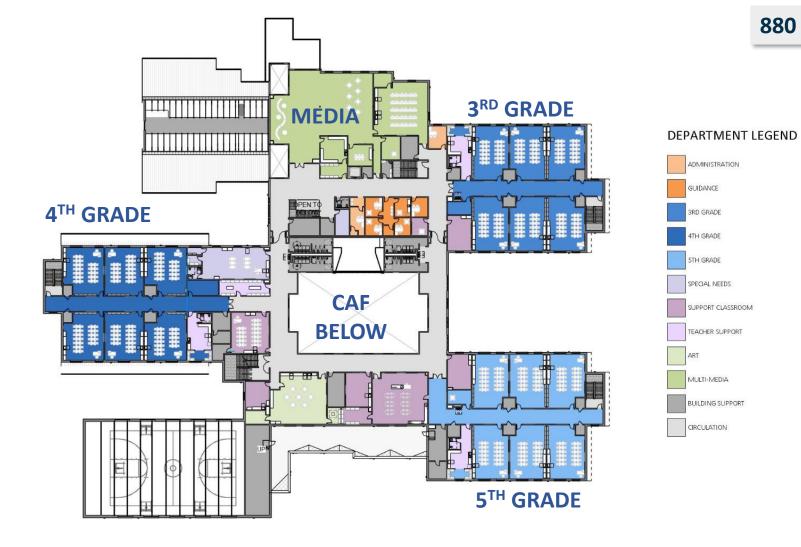

## WELLFORD ELEMENTARY SCHOOL – 2<sup>ND</sup> FLOOR PLAN

124,326 GROSS SF

## 880 STUDENTS / 900 CORE

| GUARANTEED MAXIMUM PRICE              |  |
|---------------------------------------|--|
| PRESENTATION TO THE BOARD OF TRUSTEES |  |

| Early Site Package*             | \$9,473,230  |
|---------------------------------|--------------|
| Building (w/ 4% Contingency)    | \$39,780,709 |
|                                 |              |
| TOTAL                           | \$49,253,939 |
| * e vou i o u olu o o o o o o o |              |