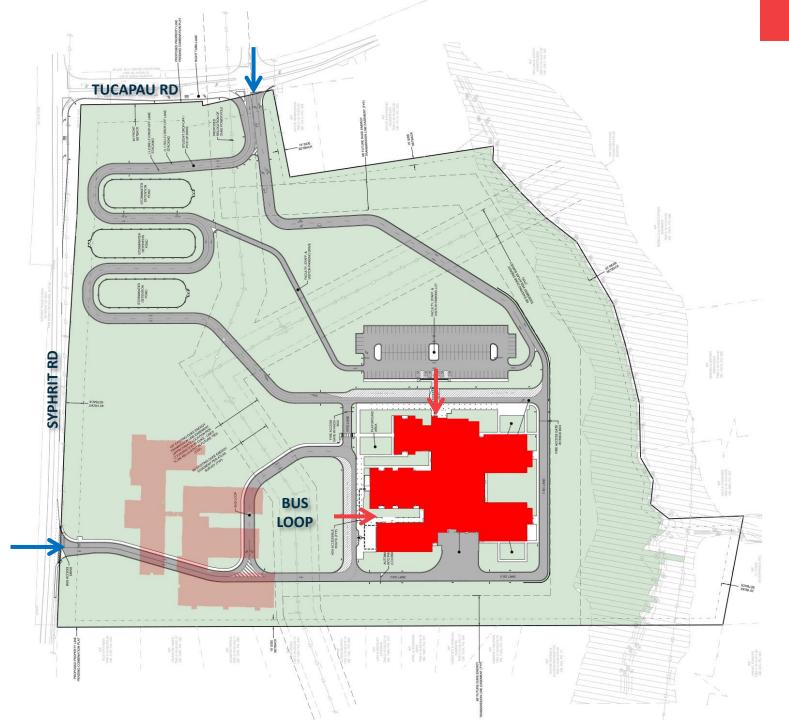

# WELLFORD ELEMENTARY SCHOOL





## WELFORD ELEMENTARY SCHOOL - RENDERING

T

WELLFORD ACADEMY

F F

F

i jii

Fii F

fi



Separated Parent Drop-Off And Bus Loop

Separated Car Entry & Bus Entry

## 124,326 GROSS SF

## 880 STUDENTS / 900 CORE

#### DEPARTMENT LEGEND

ADMINISTRATION

KINDERGARTEN 1ST GRADE

2ND GRADE SPECIAL NEEDS

MUSIC

KITCHEN

CIRCULATION

SUPPORT CLASSROOM TEACHER SUPPORT

DINING / PERFORMANCE

BUILDING SUPPORT

HEALTH PRE-K



. .

## WELLFORD ELEMENTARY SCHOOL – 2<sup>ND</sup> FLOOR PLAN

124,326 GROSS SF

## 880 STUDENTS / 900 CORE



| GUARANTEED MAXIMUM PRICE              |  |
|---------------------------------------|--|
| PRESENTATION TO THE BOARD OF TRUSTEES |  |

| Early Site Package*             | \$9,473,230  |
|---------------------------------|--------------|
| Building (w/ 4% Contingency)    | \$39,780,709 |
|                                 |              |
| TOTAL