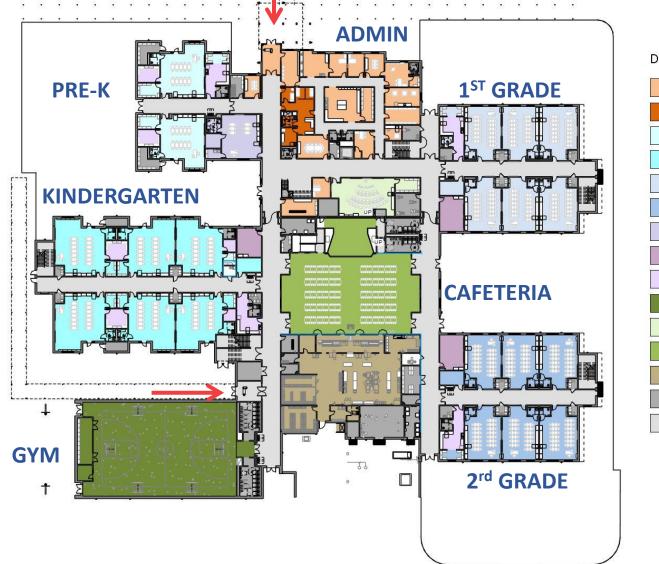

## 124,326 GROSS SF

## 880 STUDENTS / 900 CORE

#### DEPARTMENT LEGEND

ADMINISTRATION

KINDERGARTEN 1ST GRADE

2ND GRADE SPECIAL NEEDS

MUSIC

KITCHEN

CIRCULATION

SUPPORT CLASSROOM TEACHER SUPPORT

DINING / PERFORMANCE

BUILDING SUPPORT

HEALTH PRE-K

. .