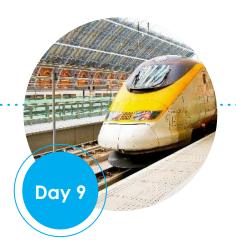

#### London

Days 5-8

Take a walking tour of London

Ride the London Eye

Participate in a forensics workshop

Visit the Tower of London

Visit a medical-themed museum & take a medical-themed tour of London

Take Eurostar train to Paris