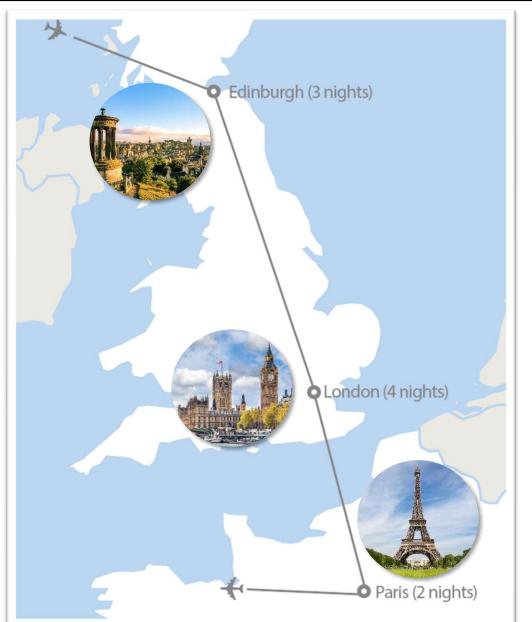

# Day 1

Take a walking tour of Edinburgh

Discover Edinburgh's rich medical heritage on a medical-themed walking tour

Visit Mary King's Close

Edinburgh

Days 1-4

Visit Edinburgh Castle

See the William Wallace Monument in Stirling