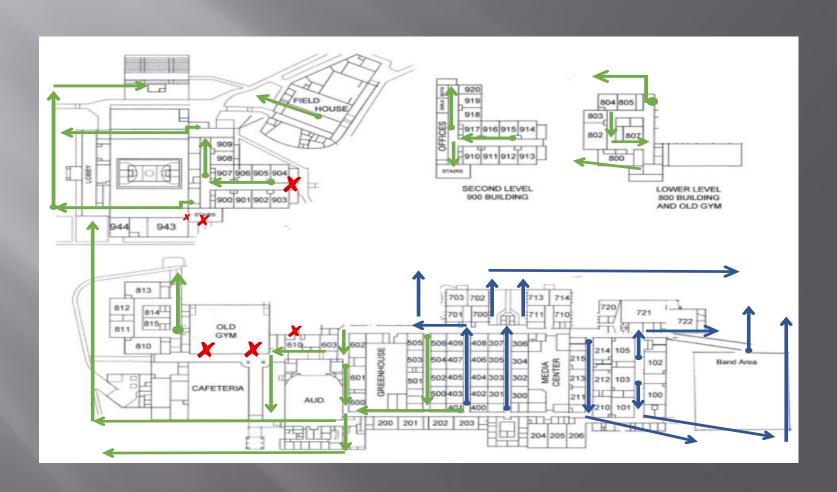

## FACILITIES UPDATE 8-24-15

# BYRNES HIGH SCHOOL CONSTRUCTION UPDATE

#### Perimeter Rd. & Groce Rd.



#### Perimeter Rd. View



## Retention Pond



## Bus Loop Exit



## Bus Loop Entrance



## Field House



#### Field House View to 700



#### Field House View to 900







#### 800 Old Bus Drive Entrance



#### Old Bus Drive View



#### 900 Drama Room Entrance



#### BHS Student Movement



#### Student Movement Cont.



#### BHS Value Engineering

Twenty-Three (23) items were considered to reduce project costs, while maintaining the quality, function and appearance of the facility.

■ \$505,000 savings at this time

# LYMAN ELEMENTARY CONSTRUCTION UPDATE

#### **Construction Entrance**



#### Geothermal Wells



## New Kg Exit



## New Kg Rooms



## New Wing Corridor



## New Wing Side View



## Temporary Playground



#### Facilities Update

- Painting Projects
  - -Florence Chapel Middle School
  - -Reidville Elementary School

#### -Florence Chapel Middle School



## Reidville Elementary School



#### Floor Covering: Beech Media



## Beech Hallways (2)



#### Beech Nurse's Office



#### Wellford Office



## **BFA Office**



## BFA Hallway



#### BFA Field Bleachers (Home)



## Transport