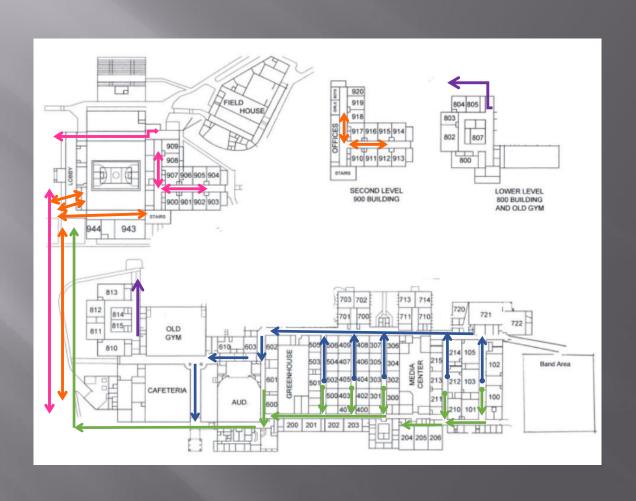

## FACILITIES UPDATE 8-24-15

# BYRNES HIGH SCHOOL CONSTRUCTION UPDATE

#### Perimeter Rd. & Groce Rd.



#### Perimeter Rd. View



## Retention Pond



## Bus Loop Exit



## Bus Loop Entrance



## Field House



#### Field House View to 700



#### Field House View to 900







#### 800 Old Bus Drive Entrance



#### Old Bus Drive View



#### 900 Drama Room Entrance



#### BHS Student Movement



#### Student Movement Cont.



#### BHS Value Engineering

Twenty-Three (23) items were considered to reduce project costs, while maintaining the quality, function and appearance of the facility.

■ \$505,000 savings at this time

# LYMAN ELEMENTARY CONSTRUCTION UPDATE

#### **Construction Entrance**



#### Geothermal Wells



## New Kg Exit



## New Kg Rooms



## New Wing Corridor



## New Wing Side View



## Temporary Playground



#### Facilities Update

- Painting Projects
  - -Florence Chapel Middle School
  - -Reidville Elementary School

#### -Florence Chapel Middle School



## Reidville Elementary School



#### Floor Covering: Beech Media



## Beech Hallways (2)



#### Beech Nurse's Office



#### Wellford Office



## **BFA Office**



## BFA Hallway



#### BFA Field B