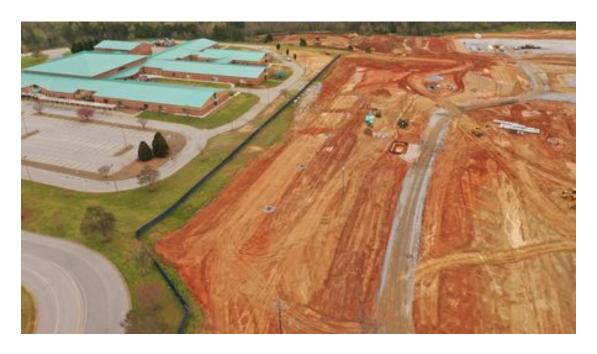

#### **New MS on Gin House Road**

#### **New MS on Gin House Road**

- Foundation work continuing
- Underground utility installation ongoing
- Gin House Right-of-Way acquisition in progress