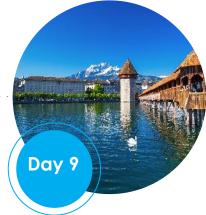

#### Munich, Venice & Lucerne

Days 6-10

Travel through Innsbruck on the way to Venice

See a glass blowing demonstration

Take a guided tour of Venice

Enjoy a gondola ride

Stop in Verona on the way to Lucerne

Explore Lucerne with your group

Follow the Owl Trail on a self-guided tour of Dijon

See Dijon's sites with your Tour Director