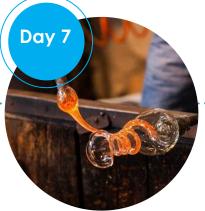

#### Munich, Venice & Lucerne

Days 6-10

Travel through Innsbruck on the way to Venice

See a glass blowing demonstration

Take a guided tour of Venice

Enjoy a gondola ride

Stop in Verona on the way to Lucerne