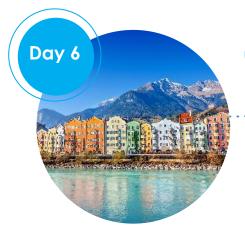

#### Munich, Venice & Lucerne

Days 6-10

Travel through Innsbruck on the way to Venice

See a glass blowing demonstration

Take a guided tour of Venice

Enjoy a gondola ride

Stop in Verona on the way to Lucerne