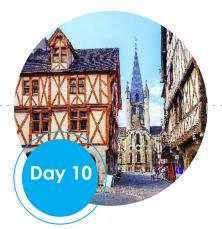

Explore Lucerne with your group

Follow the Owl Trail on a self-guided tour of Dijon

See Dijon's sites with your Tour Director