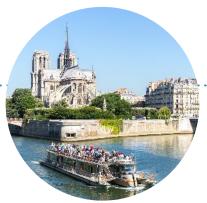

### Paris & London

Days 11-15

Take a walking tour of Paris

Enjoy a Seine River cruise

Take a guided tour of Paris

Take the Eurostar across the channel to London

Take a walking tour of London

See London with an expert local guide