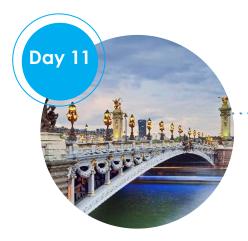

### Paris & London

Days 11-15

Take a walking tour of Paris

Enjoy a Seine River cruise

Take a guided tour of Paris

Take the Eurostar across the channel to London

Take a walking tour of London

See London with an expert local guide