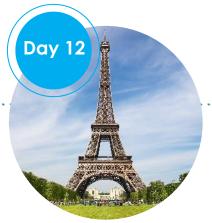

### Paris & London

Days 11-15

Take a walking tour of Paris

Enjoy a Seine River cruise

Take a guided tour of Paris

Take the Eurostar across the channel to London

Take a walking tour of London

See London with an expert local guide