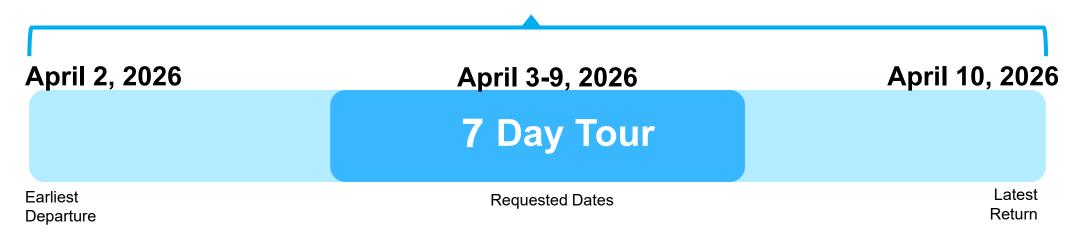

### **Our Travel Dates**

#### \*Block off your calendars from the earliest departure to the latest return\*

Cur flexibility with these dates will help EF create the best on-the-ground experience for us

We will receive our confirmed dates 2-3 months before tour

Our group could be combined with another school, requesting similar dates and destinations, which will be a great opportunity to meet students from another part of the country