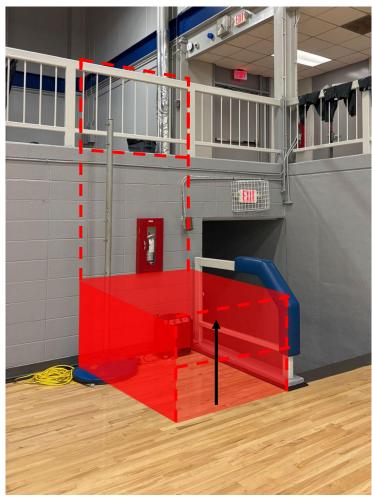

## Accessibility Improvements Byrnes Freshman Academy

**Exterior Stair Lift** 

Interior Vertical Lift

## Consideration for Security Upgrades, Playcourts, and Accessibility Improvements Guaranteed Maximum Price

Enlarge security vestibules at Abner Creek Academy, Lyman Elementary, and Reidville Elementary to create a secure entrance with the use of weapons detection systems. Construct concrete playcourts for Abner Creek Academy, Lyman Elementary, and Reidville Elementary to provide more area for students to play. Improve accessibility to the gymnasium at the Byrnes Freshman Academy with the installation of an exterior wheelchair lift and an interior vertical lift.