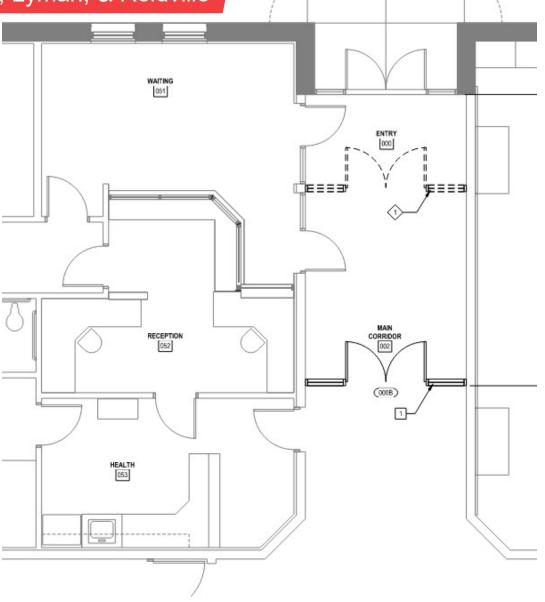

Consideration for Security Upgrades, Playcourts, and Accessibility Improvements Guaranteed Maximum Price

Security Upgrades
Abner Creek, Lyman, & Reidville

Relocate storefront to enlarge vestibule

Replace glass as required to shorten aluminum storefront system under soffit

Repair flooring and paint walls

Add new walk off carpet

Add door release and panic alarm buttons to relocated doors

Cut and export 5" of grass & topsoil

Form up 50' x 80' concrete pad

Place and finish 5" thick concrete pad