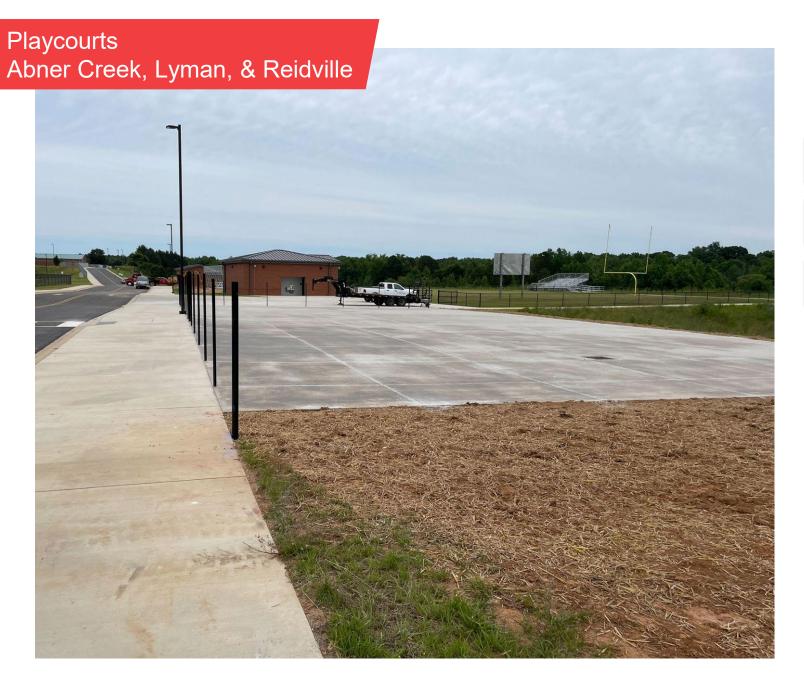

Repair flooring and paint walls

Add new walk off carpet

Add door release and panic alarm buttons to relocated doors

Cut and export 5" of grass & topsoil

Form up 50' x 80' concrete pad

Place and finish 5" thick concrete pad

Ex: Abner Creek Middle School