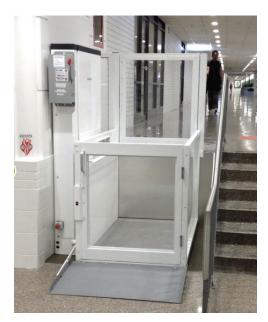

## Accessibility Improvements Byrnes Freshman Academy

**Exterior Stair Lift** 

Interior Vertical Lift

## Consideration for Security Upgrades, Playcourts, and Accessibility Improvements Guaranteed Maximum Price

Enlarge security vestibules at Abner Creek Academy, Lyman Elementary, and Reidville Elementary to create a secure entrance with the use of weapons detection systems. Construct concrete playcourts for Abner Creek Academy, Lyman Elementary, and Reidville Elementary to provide more area for students to play. Improve accessibility to the gymnasium at the Byrnes Freshman Academy with the installation of an exterior wheelchair lift and an interior vertical lift.