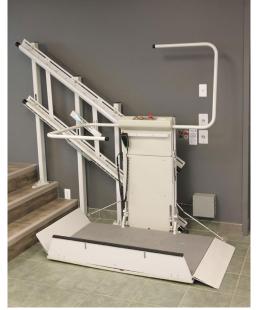

## Accessibility Improvements Byrnes Freshman Academy

**Exterior Stair Lift** 

Interior Vertical Lift

## Consideration for Security Upgrades, Playcourts, and Accessibility Improvements Guaranteed Maximum Price

Enlarge security vestibules at Abner Creek Academy, Lyman Elementary, and Reidville Elementary to create a secure entrance with the use of weapons detection systems. Construct concrete playcourts for Abner Creek Academy, Lyman Elementary, and Reidville Elementary to provide more area for students to play. Improve accessibility to the gymnasium at the Byrnes Freshman Academy with the installation of an exterior wheelchair lift and an interior vertical lift.