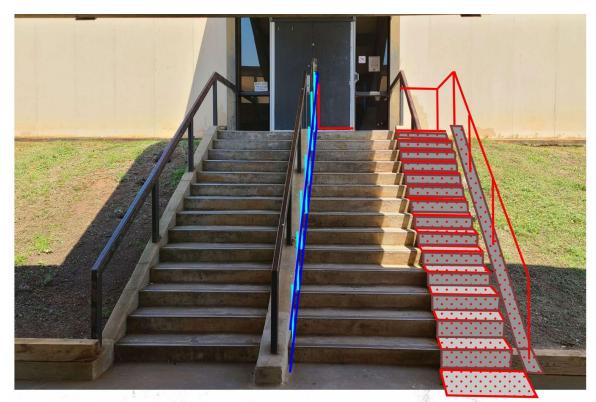

## Accessibility Improvements Byrnes Freshman Academy

**Exterior Stair Lift** 

Interior Vertical Lift

## Consideration for Security Upgrades, Playcourts, and Accessibility Improvements Guaranteed Maximum Price

Enlarge security vestibules at Abner Creek Academy, Lyman Elementary, and Reidville Elementary to create a secure entrance with the use of weapons detection systems. Construct concrete playcourts for Abner Creek Academy, Lyman Elementary, and Reidville Elementary to provide more area for students to play. Improve accessibility to the gymnasium at the Byrnes Freshman Academy with the installation of an exterior wheelchair lift and an interior vertical lift.