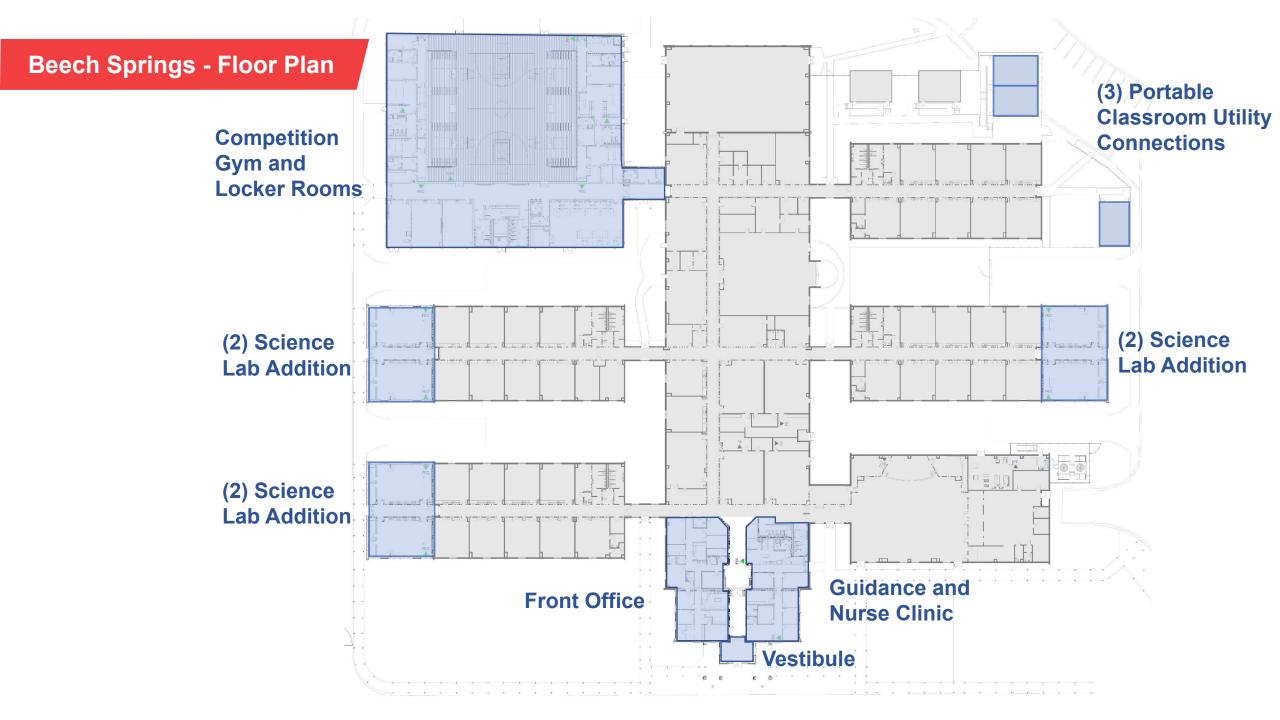

## **Beech Springs Intermediate School Conversion**

Construct six science labs, competition gym with locker rooms, and front office/guidance; renovate existing front office; expand and replace entry canopies; new SCDOT turn lanes; new parent drop-off loop; new bus drop off loop; new fire lane; new parking lots; football field modifications; modular connections.