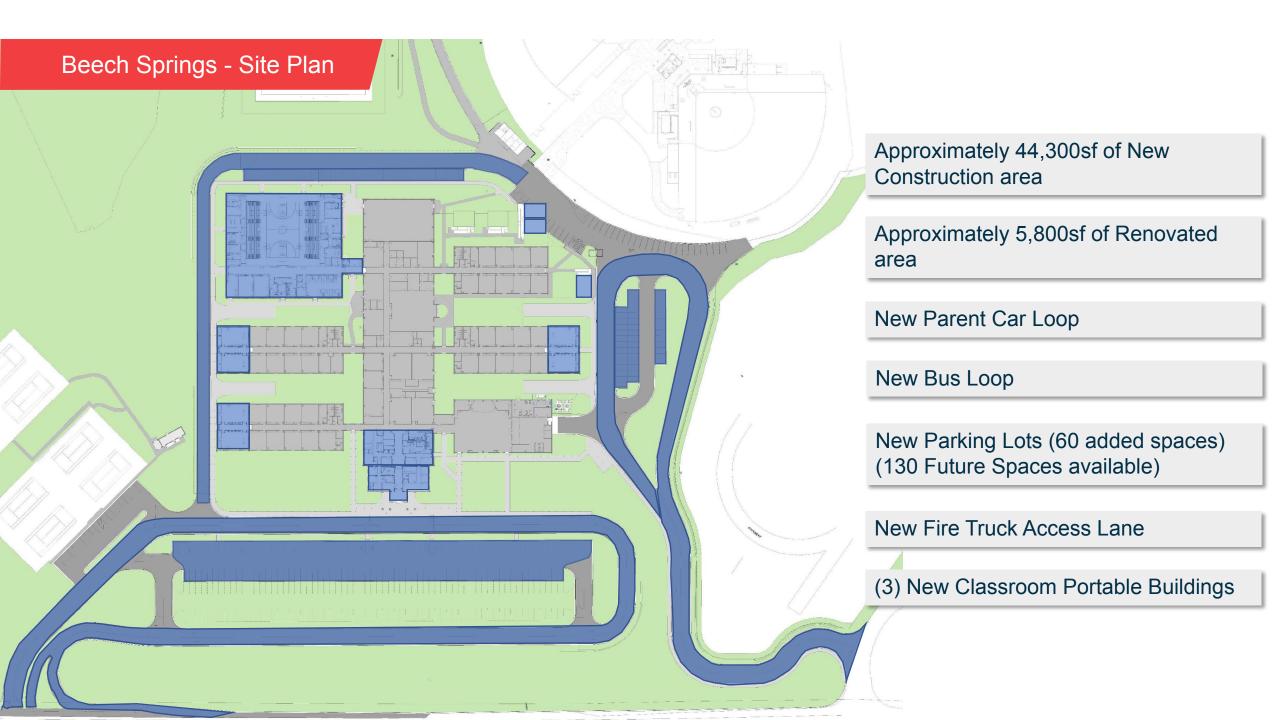

## **Beech Springs Intermediate School Conversion**

Construct six science labs, competition gym with locker rooms, and front office/guidance; renovate existing front office; expand and replace entry canopies; new SCDOT turn lanes; new parent drop-off loop; new bus drop off loop; new fire lane; new parking lots; football field modifications; modular connections.