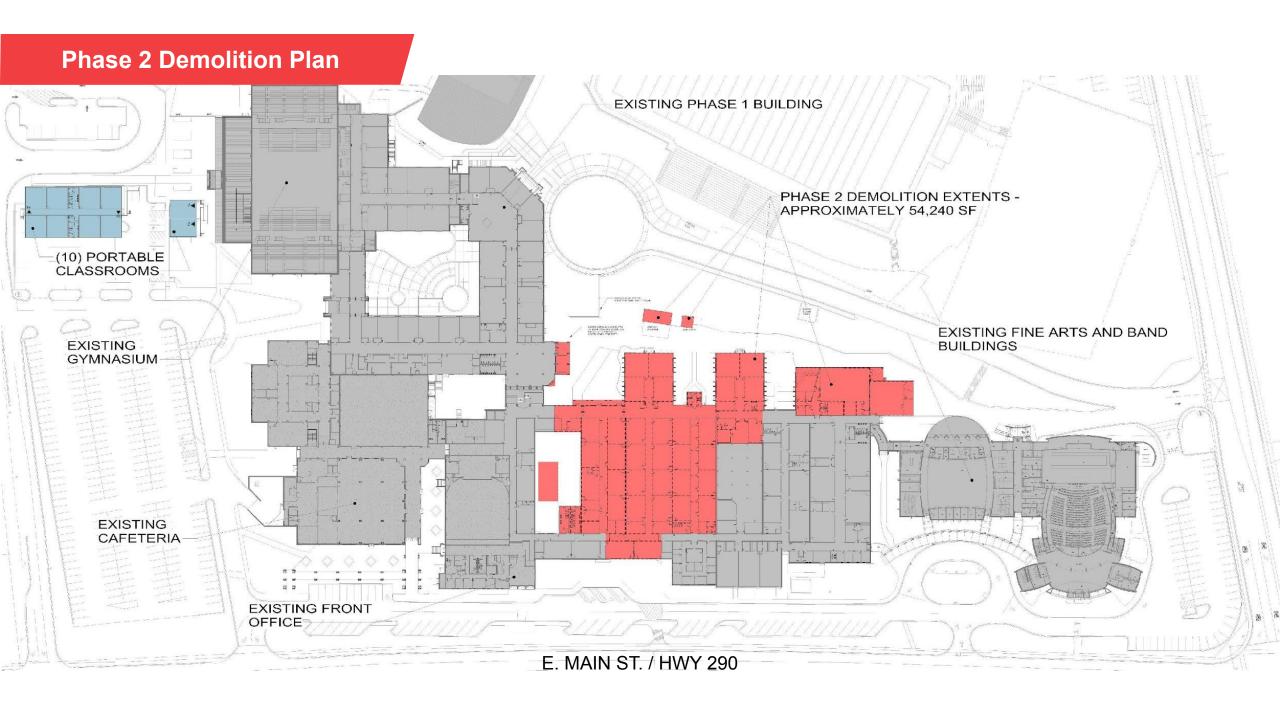

## Byrnes High School Phase 2 Sitework GMP

Site demolition, soil nail wall demolition, mass excavation and backfill for new addition, new water lines, new sanitary sewer manholes and piping, new storm sewer manholes and piping, and erosion control measures