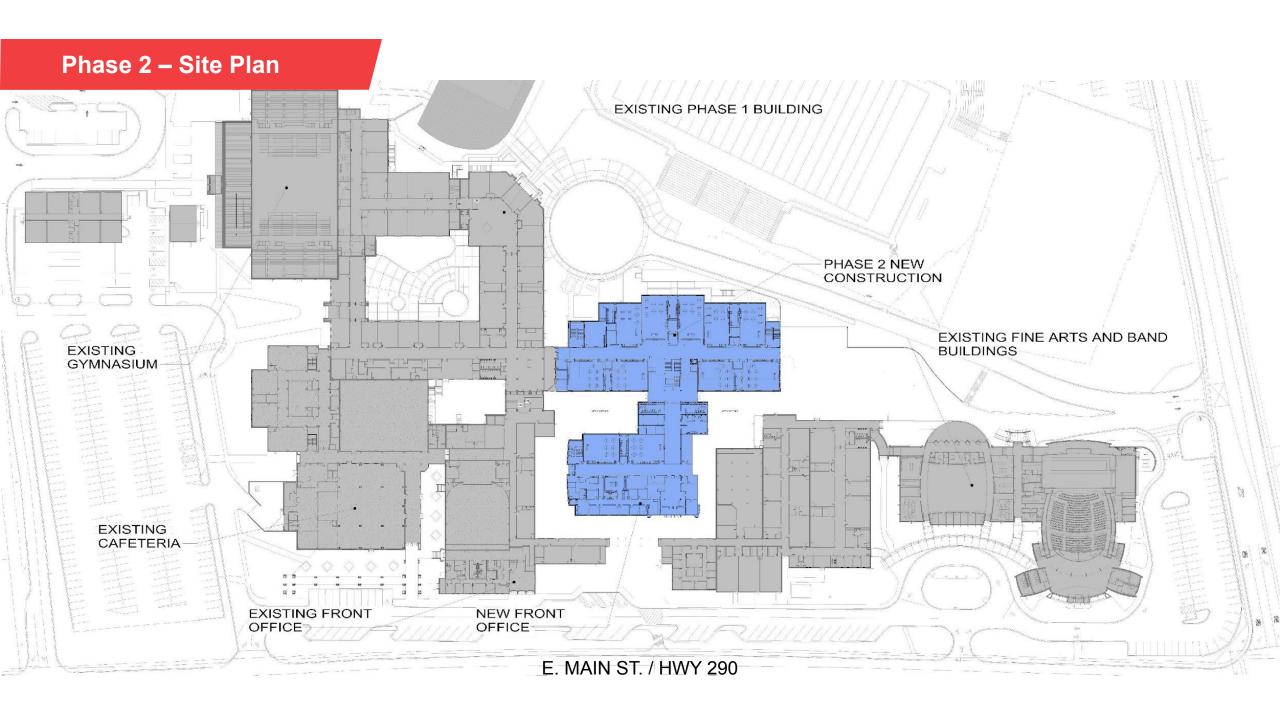

## Byrnes High School Phase 2 Sitework GMP

Site demolition, soil nail wall demolition, mass excavation and backfill for new addition, new water lines, new sanitary sewer manholes and piping, new storm sewer manholes and piping, and erosion control measures