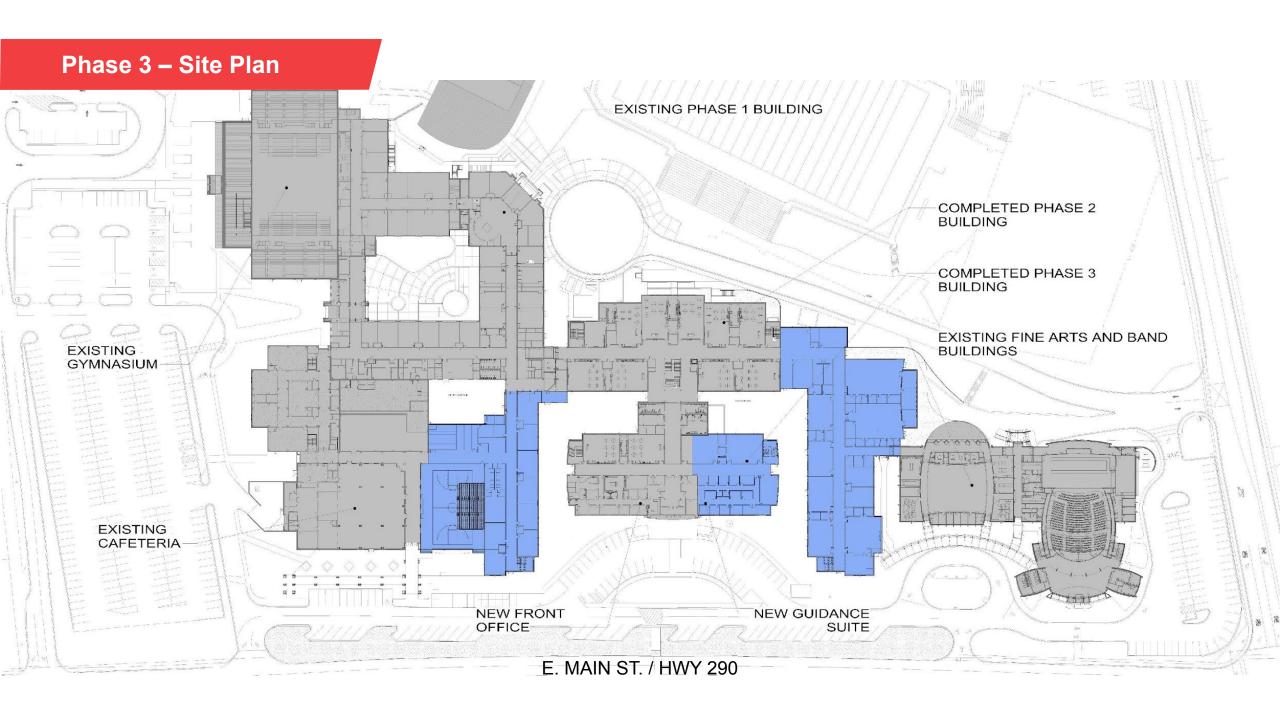

## **Beech Springs Intermediate School Conversion**

Construct six science labs, competition gym with locker rooms, and front office/guidance; renovate existing front office; expand and replace entry canopies; new SCDOT turn lanes; new parent drop-off loop; new bus drop off loop; new fire lane; new parking lots; football field modifications; modular connections.