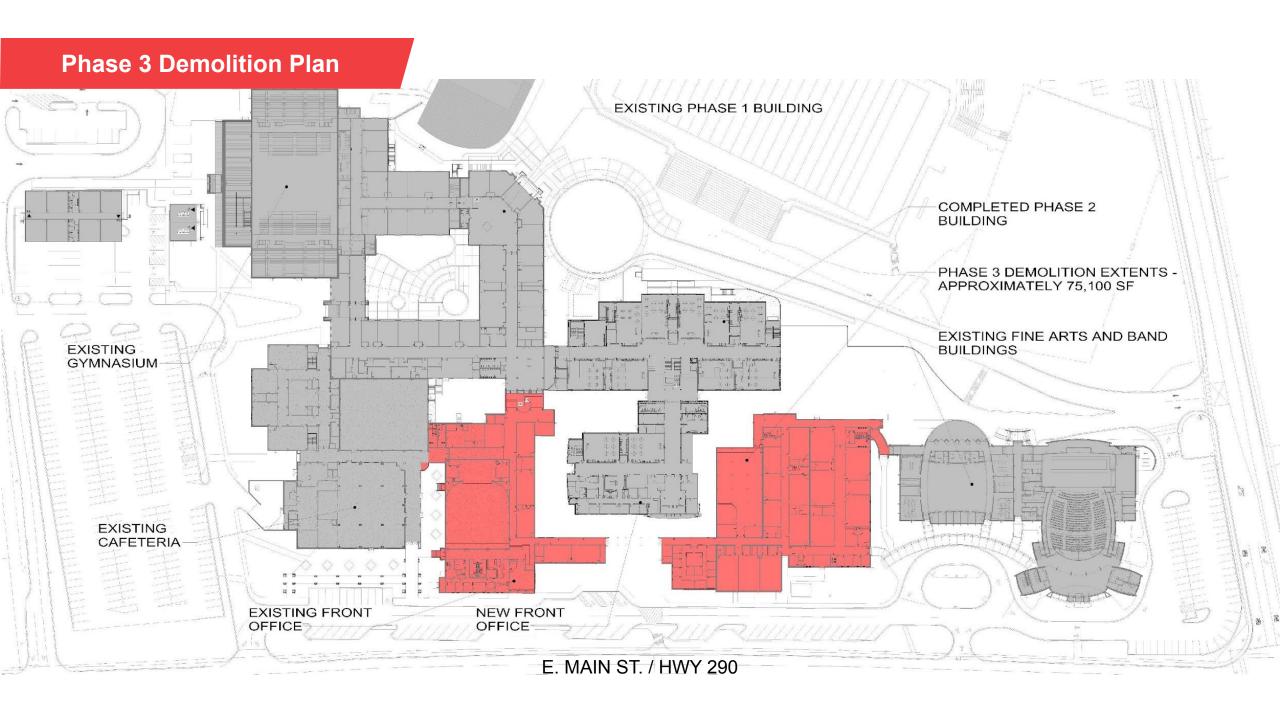

## **Beech Springs Intermediate School Conversion**

Construct six science labs, competition gym with locker rooms, and front office/guidance; renovate existing front office; expand and replace entry canopies; new SCDOT turn lanes; new parent drop-off loop; new bus drop off loop; new fire lane; new parking lots; football field modifications; modular connections.