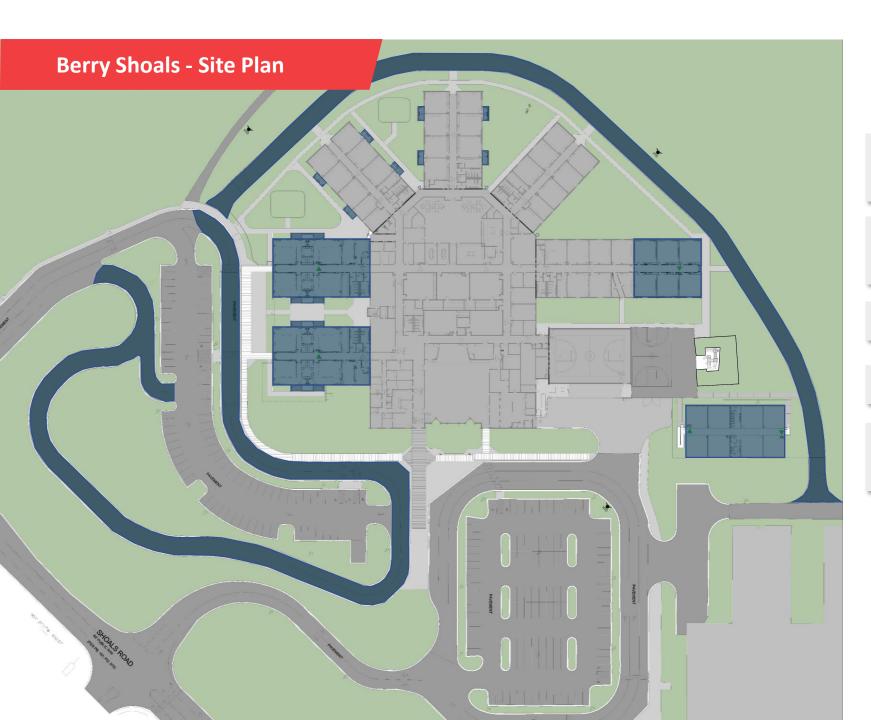

**Berry Shoals Intermediate School Conversion** 

**Approximately 8,350sf of New Construction area** 

Approximately 16,700sf of renovated area

**Extended Parent Car Loop** 

**New Fire Truck Access Lane** 

New (8) Classroom Portable Building

## **Berry Shoals Intermediate School Conversion**

Construct new six classroom wing addition; renovate existing two wings to create kindergarten wing; expand and replace entry canopy; add restrooms for 1<sup>st</sup> and 2<sup>nd</sup> grade classrooms; new SCDOT turn lanes; resurface of parent drop-off loop; modular connections.