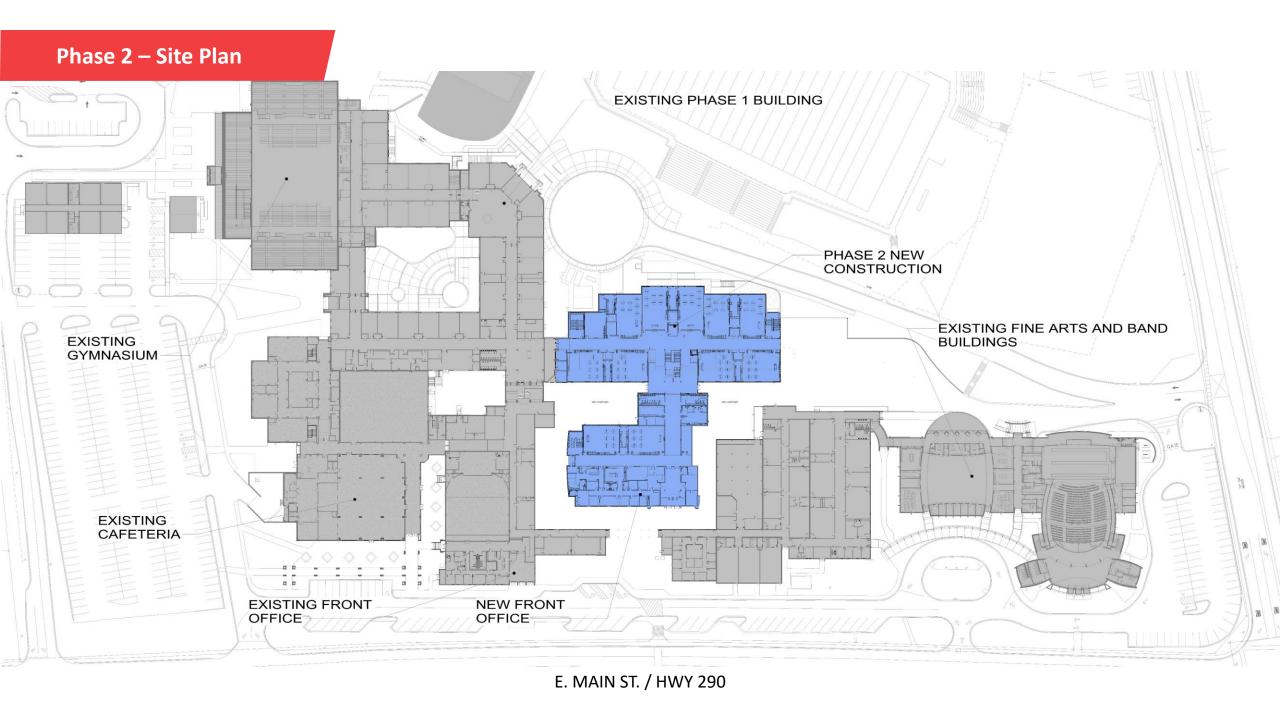

## Byrnes High School Phase 2 Demolition and Utility Relocation- GMP

Modular connections, relocation and reconnection of existing electrical and low-voltage utilities, reconnection of existing HVAC utilities, install new chiller to support existing building, abatement of hazardous materials, and demolition of approximately 55,000 square feet of building