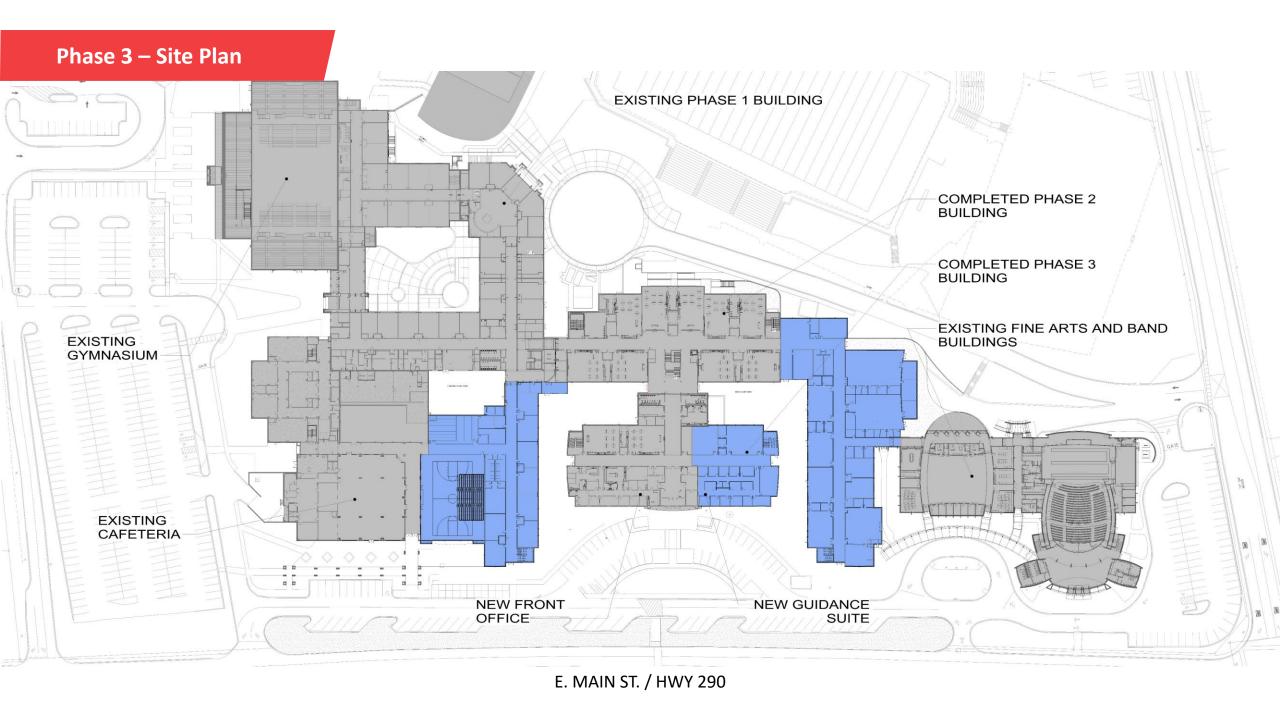

## Byrnes High School Phase 2 Demolition and Utility Relocation- GMP

Modular connections, relocation and reconnection of existing electrical and low-voltage utilities, reconnection of existing HVAC utilities, install new chiller to support existing building, abatement of hazardous materials, and demolition of approximately 55,000 square feet of building