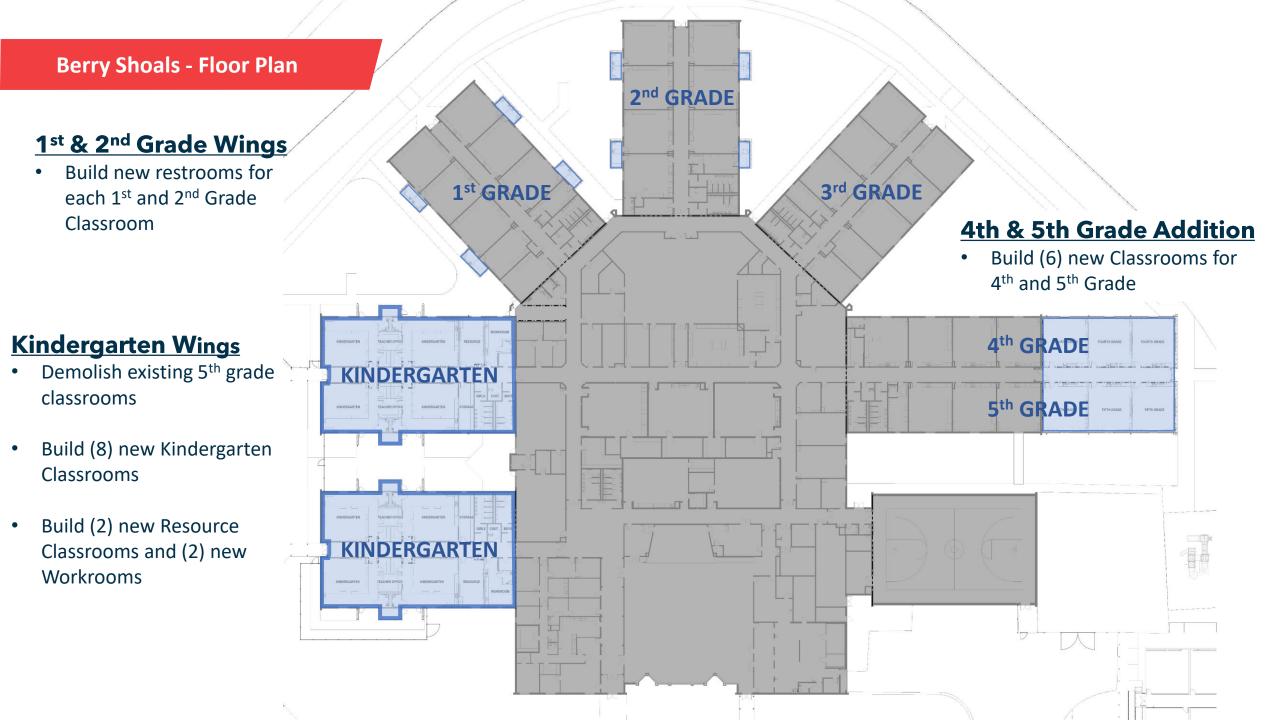

**Berry Shoals Intermediate School Conversion** 

**Approximately 8,350sf of New Construction area** 

Approximately 16,700sf of renovated area

**Extended Parent Car Loop** 

**New Fire Truck Access Lane** 

New (8) Classroom Portable Building

## **Berry Shoals Intermediate School Conversion**

Construct new six classroom wing addition; renovate existing two wings to create kindergarten wing; expand and replace entry canopy; add restrooms for 1<sup>st</sup> and 2<sup>nd</sup> grade classrooms; new SCDOT turn lanes; resurface of parent drop-off loop; modular connections.