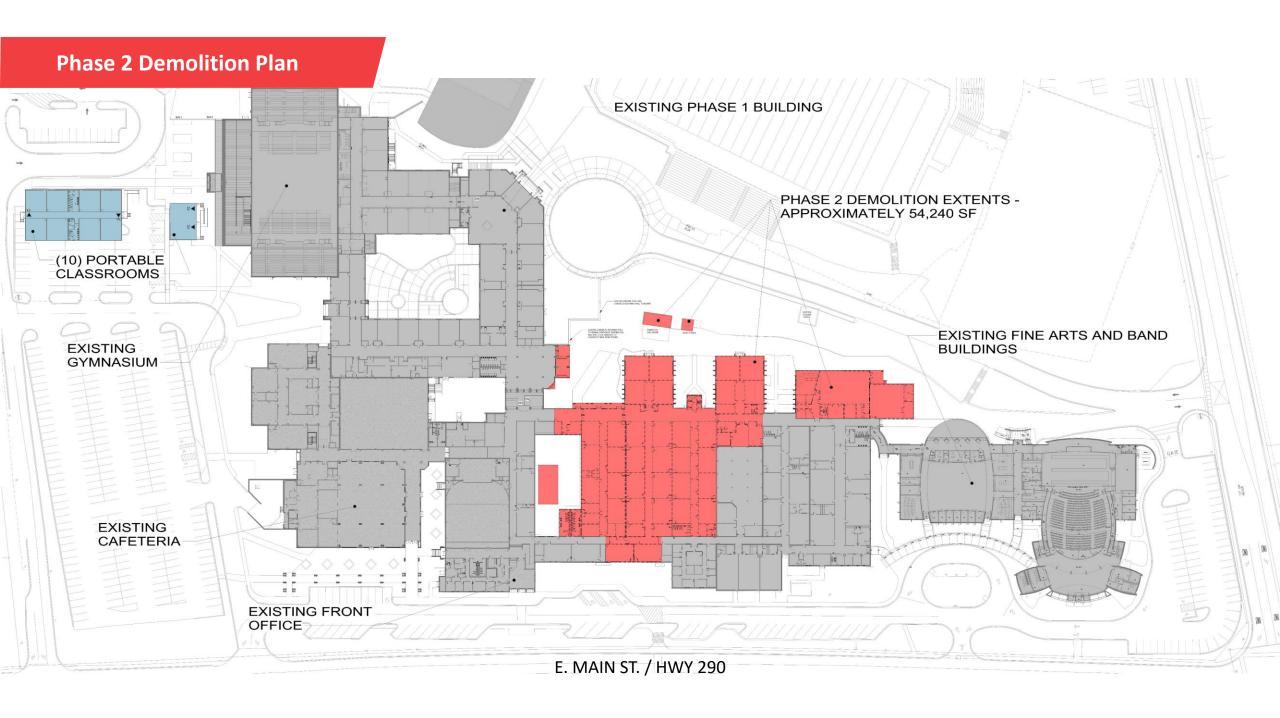

## Byrnes High School Phase 2 Demolition and Utility Relocation- GMP

Modular connections, relocation and reconnection of existing electrical and low-voltage utilities, reconnection of existing HVAC utilities, install new chiller to support existing building, abatement of hazardous materials, and demolition of approximately 55,000 square feet of building