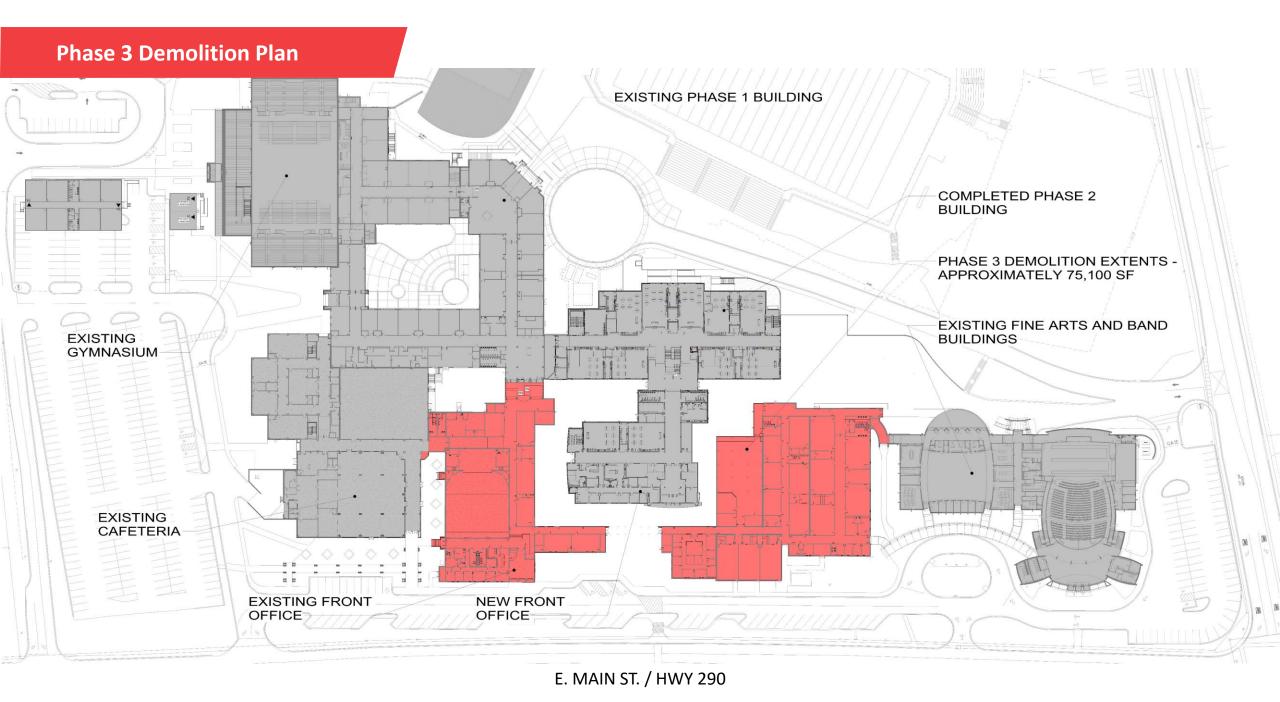

## Byrnes High School Phase 2 Demolition and Utility Relocation- GMP

Modular connections, relocation and reconnection of existing electrical and low-voltage utilities, reconnection of existing HVAC utilities, install new chiller to support existing building, abatement of hazardous materials, and demolition of approximately 55,000 square feet of building