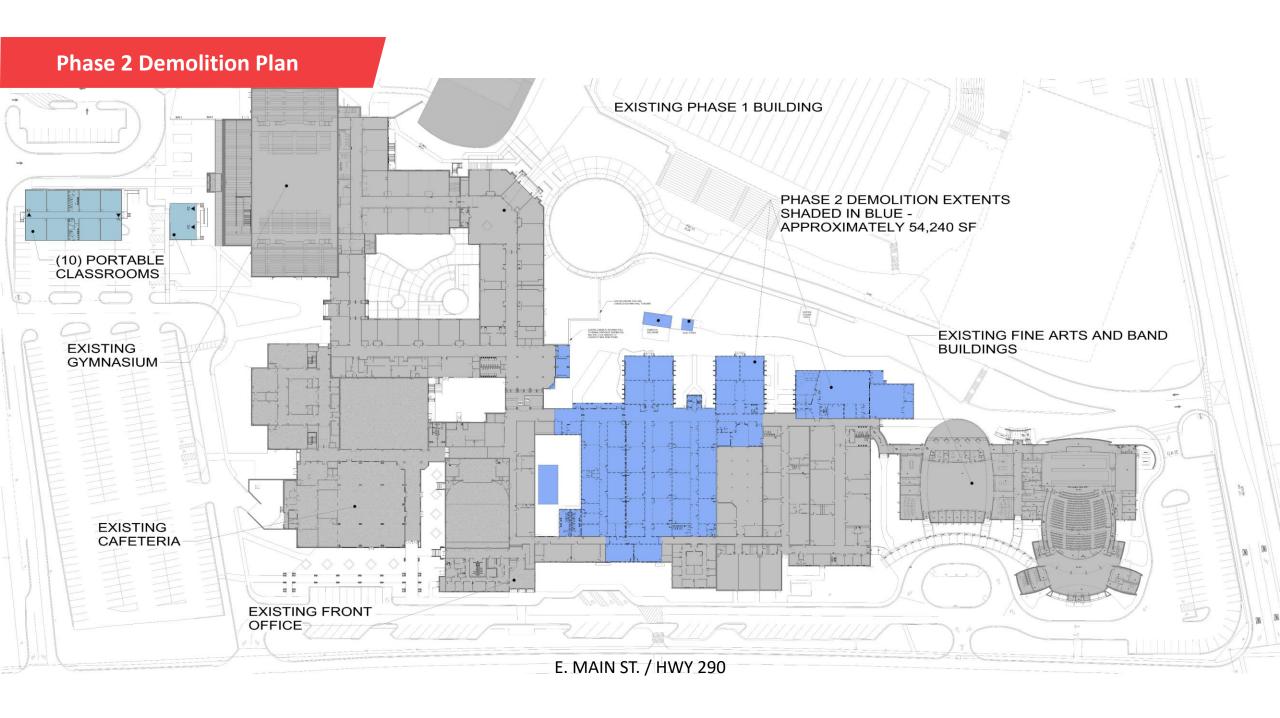

## Byrnes High School Phase 2 Demolition and Utility Relocation- GMP

Modular connections, relocation and reconnection of existing electrical and low-voltage utilities, reconnection of existing HVAC utilities, install new chiller to support existing building, abatement of hazardous materials, and demolition of approximately 55,000 square feet of building